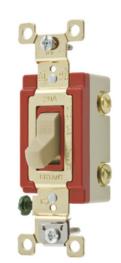

# Switches and Lighting Controls, Industrial Grade, Toggle Switches, General Purpose AC, Double Pole, 20A 120/277V AC, Back and Side Wired, Ivory

By Bryant Catalog # 49021

Switches and Lighting Controls, Industrial Grade, Toggle Switches, General Purpose AC, Double Pole, 20A 120/277V AC, Back and Side Wired, Ivory

## **Application**

Back and Side Wired

#### General

Color Ivory

Series Extra Heavy Duty
Style Double Pole
Type Toggle
UPC 781786623927