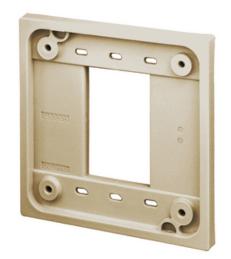

# Straight Blade Devices, Accessories, 1 and 2 Gang Adapter Plate, Quad-Plex Receptacles, Ivory, Single Pack

By Bryant Catalog # ADAPI

Straight Blade Devices, Accessories, 1 and 2 Gang Adapter Plate,Quad-Plex Receptacles, Ivory, Single Pack

#### General

Color Ivory
EU RoHS Indicator Yes
Environmental Conditions Indoor Dry Unless Protected
By Additional Means

Material Polycarbonate
Material - Mounting Hardware Screw Mounting
OEM Brand Name Hubbell Bryant
Series Hospital Grade
Style Adapter Plates

Type Four Outlet Receptacle

UPC 781786336902