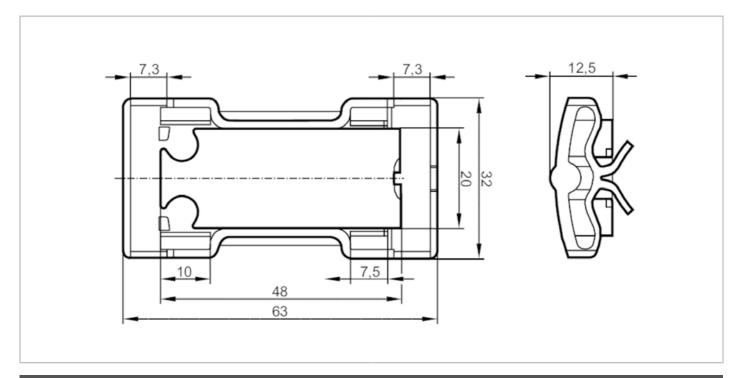

## Mounting adapter for mounting to pipes

| Application          |      |                                                                                                      |
|----------------------|------|------------------------------------------------------------------------------------------------------|
| Design               |      | fixing of types KQ5 and KQ6 to pipes and tubes, pipe and tube installation KQ5 / KQ6 with cable ties |
| Operating conditions |      |                                                                                                      |
| Ambient temperature  | [°C] | -2580                                                                                                |
| Mechanical data      |      |                                                                                                      |
| Weight               | [g]  | 6.6                                                                                                  |
| Dimensions           | [mm] | 32 x 12.5 x 63                                                                                       |
| Materials            |      | Mounting adapters: PA 12 black                                                                       |
| Remarks              |      |                                                                                                      |
| Pack quantity        |      | 1 pcs.                                                                                               |