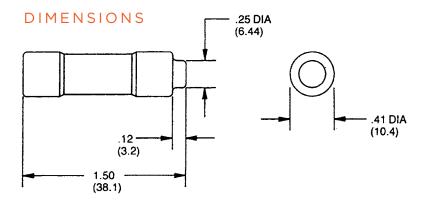

#### RATINGS:

**Volts:** 600VAC (1/10-30A), 300VDC (3-2/10 - 30A)

**Amps:** 1/10 to 30A

IR: 200kA I.R. AC, 100kA I.R.

DC