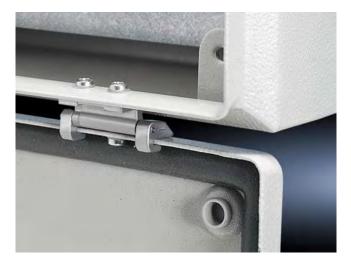

## Cover hinge for KL - 1592000

## Product Description

| Description                | The cover hinge is screwed to the enclosure protection channel<br>and the lip of the cover. |
|----------------------------|---------------------------------------------------------------------------------------------|
| Material                   | Die-cast zinc                                                                               |
| Supply includes            | Assembly components                                                                         |
| Packaging unit             | 6 pc(s).                                                                                    |
| Weight/packaging unit      | 0.15 kg (0.3 lb.)                                                                           |
| EAN                        | 4028177011137                                                                               |
| Customs tariff number      | 83021000                                                                                    |
| Product description (long) | KL Cover hinge die-cast                                                                     |