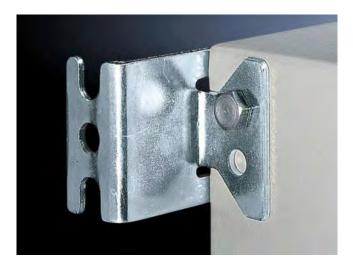

## Wall mounting bracket For KL, EB, BT, AE, CM, wall-mounted housing EL, TP top pieces and small fiber optic distributors - 2433000

Date : Mar 26 , 2020

Web: https://www.bolenscontrol.com/ - Phone: (800) 658-5241 - Email: sales@bolenscontrol.com

Wall mounting bracket For KL, EB, BT, AE, CM, wall-mounted housing EL, TP top pieces and small fiber optic distributors - 2433000

## **Product Description**

| 1                          |                                                                     |
|----------------------------|---------------------------------------------------------------------|
| Material                   | Stainless steel 1.4301 (AISI304)                                    |
| Protection category NEMA:  | NEMA 4X                                                             |
| Supply includes            | Assembly components for mounting on the enclosure.                  |
| Wall distance              | 10 mm (0.39 ")                                                      |
| Packaging unit             | 4 pc(s).                                                            |
| Weight/packaging unit      | 0.3 kg (0.7 lb.)                                                    |
| EAN                        | 4028177022980                                                       |
| Customs tariff number      | 83024900                                                            |
| Product description (long) | SZ Wall mounting bracket stainless steel 1.4301 Wall distance 10 mm |