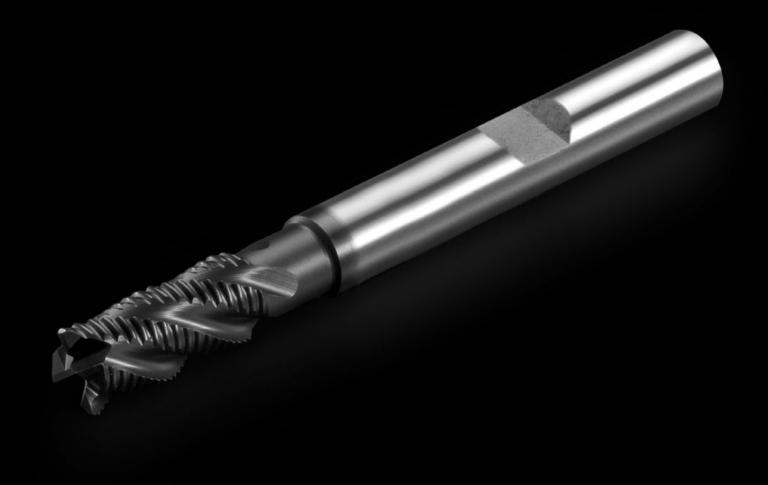

## AS 4050.891 - Performance cutter

Replacement cutter for Perforex machining center BC and Perforex Milling Terminal MT.

## **Features**

| Model No.             | AS 4050.891                                                      |
|-----------------------|------------------------------------------------------------------|
| Version               | Quadruple cutter                                                 |
|                       | HSS Co8                                                          |
|                       | TiAIN coating                                                    |
| Product description   | Replacement cutter for Perforex machining center BC and Perforex |
|                       | Milling Terminal MT.                                             |
| Benefits              | Faster feed rates of up to 1.5 m/min                             |
| Diameter              | 6 mm                                                             |
|                       | 0.24 ″                                                           |
| Standards             | DIN 844                                                          |
| Workable material     | Carbon steel                                                     |
|                       | Stainless steel                                                  |
| Packaging unit        | 5 pc(s).                                                         |
| Net weight            | 0.06                                                             |
| Gross weight          | 0.07                                                             |
| Customs tariff number | 82077037                                                         |
| EAN                   | 4028177805323                                                    |
| ETIM 9                | EC000945                                                         |
| ETIM 8                | EC000945                                                         |
| ECLASS 8.0            | 36609211                                                         |