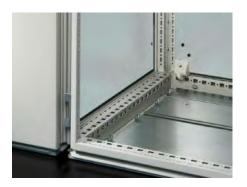

### Features

| To shield individual enclosure cells. All-round, double edging for<br>stability and to accommodate the seal. The symmetry of the<br>enclosure frame means divider panels of the appropriate<br>dimensions can also be fitted at the rear. |
|-------------------------------------------------------------------------------------------------------------------------------------------------------------------------------------------------------------------------------------------|
| Notches in the corners and half-way up the sides permit the use of angular baying brackets and baying brackets, even with a divider panel fitted.                                                                                         |
| Carbon steel, 1.5 mm                                                                                                                                                                                                                      |
| Zinc-plated                                                                                                                                                                                                                               |
| Assembly components                                                                                                                                                                                                                       |
| Enclosure type: TS 8                                                                                                                                                                                                                      |
| Height: = 2,000 mm                                                                                                                                                                                                                        |
| Depth: = 400 mm                                                                                                                                                                                                                           |
| Enclosure type: TS 8                                                                                                                                                                                                                      |
| Height: = 78.7 ″                                                                                                                                                                                                                          |
| Depth: = 15.7 "                                                                                                                                                                                                                           |
| Mounted on the outer mounting level                                                                                                                                                                                                       |
| The inner level remains free for further expansion                                                                                                                                                                                        |
| The divider panel may also be fitted at the rear. This allows, e.g.<br>frequency converters for heat dissipation to be installed in a divide<br>panel with the cooling units facing outwards and protected/<br>concealed with a cover.    |
|                                                                                                                                                                                                                                           |