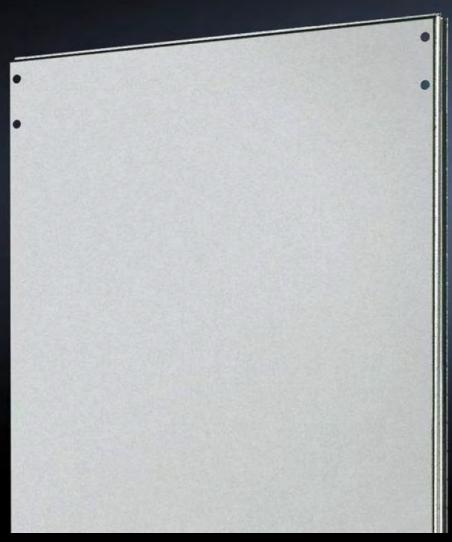

## TS 8609.850 - Divider panel for TS

To shield individual enclosure cells. The symmetry of the frame system means the divider panel can also be used at the rear.

#### **Features**

| Product description  | To shield individual enclosure cells. All-round, double edging for stability and to accommodate the seal. The symmetry of the enclosure frame means divider panels of the appropriate dimensions can also be fitted at the rear. |
|----------------------|----------------------------------------------------------------------------------------------------------------------------------------------------------------------------------------------------------------------------------|
| Applications         | Notches in the corners and half-way up the sides permit the use of angular baying brackets and baying brackets, even with a divider panel fitted.                                                                                |
| Material             | Carbon steel, 1.5 mm                                                                                                                                                                                                             |
| Surface finish       | Zinc-plated                                                                                                                                                                                                                      |
| Supply includes      | Assembly components                                                                                                                                                                                                              |
| Suitable for         | Enclosure type: TS 8                                                                                                                                                                                                             |
|                      | Height: = 1,800 mm                                                                                                                                                                                                               |
|                      | Depth: = 500 mm                                                                                                                                                                                                                  |
|                      | Enclosure type: TS 8                                                                                                                                                                                                             |
|                      | Height: = 70.9 "                                                                                                                                                                                                                 |
|                      | Depth: = 19.7 "                                                                                                                                                                                                                  |
| Installation options | Mounted on the outer mounting level                                                                                                                                                                                              |
|                      | The inner level remains free for further expansion                                                                                                                                                                               |
| Mounting tip         | The divider panel may also be fitted at the rear. This allows, e.g. frequency converters for heat dissipation to be installed in a divider panel with the cooling units facing outwards and protected/concealed with a cover.    |