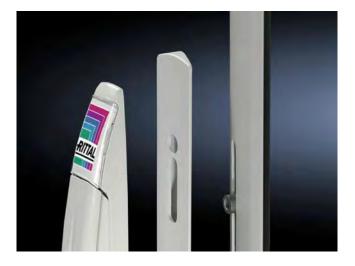

## Product Description

| -                          |                                                                                                                                     |
|----------------------------|-------------------------------------------------------------------------------------------------------------------------------------|
| Version                    | For glazed door TS                                                                                                                  |
| Description                | The handle adapter is fitted to the beveled door profile to provide<br>a suitable surface for the installation of a comfort handle. |
| Material                   | Plastic                                                                                                                             |
| Color                      | RAL 7035                                                                                                                            |
| Supply includes            | 2 assembly screws<br>1 adapter plate<br>1 bolt to extend the screw-on dome                                                          |
| Packaging unit             | 1 pc(s).                                                                                                                            |
| Weight/packaging unit      | 0.08 kg (0.2 lb.)                                                                                                                   |
| EAN                        | 4028177211933                                                                                                                       |
| Customs tariff number      | 83024110                                                                                                                            |
| Product description (long) | TS Handle adaptor for comfort handle for glazed door TS RAL 7035                                                                    |