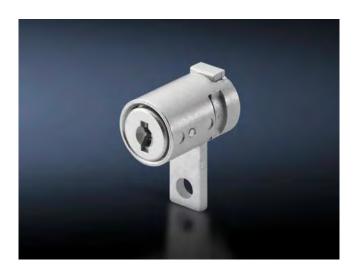

## **Product Description**

Supply includes with 2 keys

Note on Model No. Lock no. 12321 no other lock is possible.

Installation in handle system

Comfort handle for lock inserts

Mini-comfort handle for lock inserts

Lock Insert Push-button and lock insert

Packaging unit 1 pc(s).

Weight/packaging unit 0.04 kg (0.1 lb.)

EAN 4028177212046

Customs tariff number 83016000

Product description (long)

TS Lock insert for handle systems push-button and lock-insert