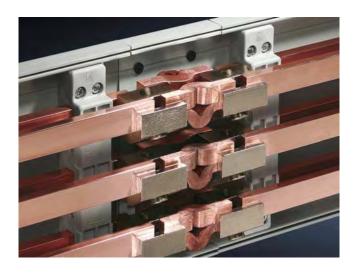

## **Product Description**

Description For thermal and mechanical compensation when connecting

special PLS busbars from enclosure to enclosure.

Material E-Cu

Notes Two busbar connectors are needed to fit one expansion connector.

With a temperature increase of 30 K the busbars will expand in length by around 0.5 mm/m. Consequently the use of an expansion connector is recommended for busbar systems with

lengths in excess of 3 m.

Suitable for busbars PLS 1600

Packaging unit 3 pc(s).

Weight/packaging unit 1.9 kg (4.2 lb.)

EAN 4028177162372

Customs tariff number 85369010

Product description (long) SV Expansion connector E-Cu PLS 1600