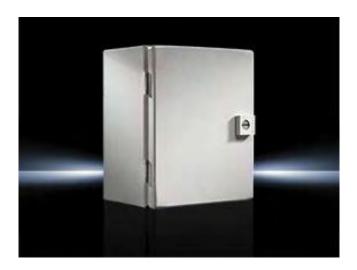

## **Product Description**

Material Housing and door: Carbon steel all-round foamed-in PU seal

Surface finish Housing and door: Dipcoat primed powder-coated on the outside

textured paint

Color RAL 7035

Protection category IP to IEC 60 529 IP 66

Protection category NEMA: NEMA 4

Supply includes: 180° hinge

Housing with door

Supply includes: Mounting plate

Dimensions Height: 300 mm (12 ")

Width: 250 mm (9.8 ") Depth: 125 mm (4.9 ")

Material thickness Housing: 1.5 mm (0.06 ")

Door: 1.5 mm (0.06 ")

Mounting plate: 1.5 mm (0.06 ")

Door catch left

Packaging unit 1 pc(s).

Weight/packaging unit 3.9 kg (8.6 lb.)

EAN 83260