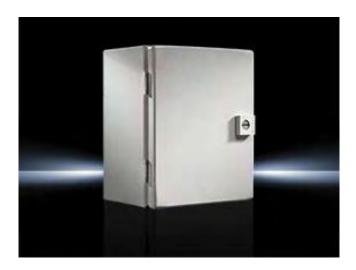

## Junction boxes JB Carbon steel - 8018102

## **Product Description**

Material Housing and door: Carbon steel all-round foamed-in PU seal

Surface finish Housing and door: Dipcoat primed powder-coated on the outside

textured paint

Color RAL 7035

Protection category IP to IEC 60 529 IP 66

Protection category NEMA: NEMA 4

Supply includes Supply includes: 180° hinge

Housing with door

Supply includes: Mounting plate

Dimensions Height: 350 mm (14 ")

Width: 300 mm (12 ") Depth: 150 mm (5.9 ")

Material thickness Housing: 1.5 mm (0.06 ")

Door: 1.5 mm (0.06 ")

Mounting plate: 1.5 mm (0.06 ")

Door catch left

Packaging unit 1 pc(s).

Weight/packaging unit 5.4 kg (11.9 lb.)

EAN 83265