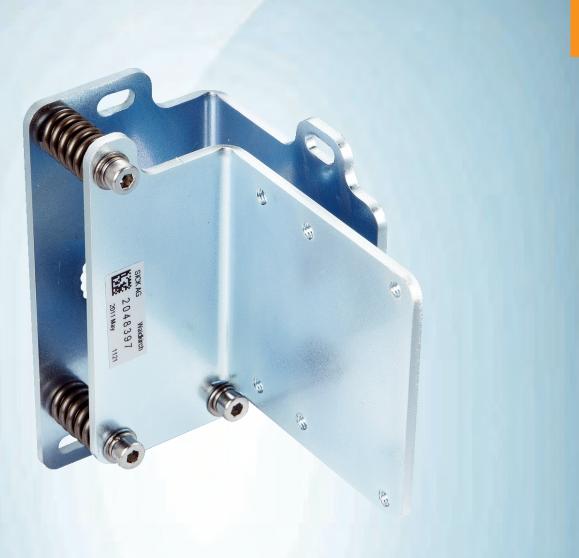

## **BEF-AH-DX50**

Illustration may differ

#### **Technical specifications**

| Accessory group  | Terminal and alignment brackets           |
|------------------|-------------------------------------------|
| Accessory family | Alignment brackets                        |
| Material         | Steel, zinc coated                        |
| Items supplied   | Mounting hardware for the sensor included |
| Description      | Alignment unit                            |
| Classifications  |                                           |
| ECI@ss 5.0       | 27279202                                  |
| ECI@ss 5.1.4     | 27279202                                  |
| ECI@ss 6.0       | 27279202                                  |
| ECI@ss 6.2       | 27279202                                  |
| ECI@ss 7.0       | 27279202                                  |
| ECI@ss 8.0       | 27279202                                  |
| ECI@ss 8.1       | 27279202                                  |
| ECI@ss 9.0       | 27273701                                  |
| ECI@ss 10.0      | 27273701                                  |
| ECI@ss 11.0      | 27273701                                  |
| ECI@ss 12.0      | 27273701                                  |
| ETIM 5.0         | EC002024                                  |
| ETIM 6.0         | EC002024                                  |
| ETIM 7.0         | EC002024                                  |
| ETIM 8.0         | EC002024                                  |
| UNSPSC 16.0901   | 32131023                                  |