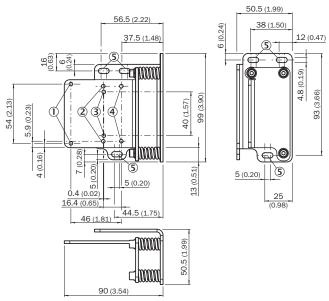

#### Dimensional drawing (Dimensions in mm (inch))

- 1 Fixing hole for distance sensors Dx35, Dx50 and Dx50-2
- Mounting hole for distance sensors DT20 Hi
- ③ Fixing hole for Dx35 distance sensors
- ④ Fixing hole for distance sensors DT20 Hi, Dx50 and Dx50-2
- ⑤ Bracket fixing hole