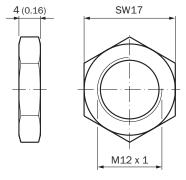

Nuts                |
| Material         | Nickel-plated brass |
| Items supplied   | 2 pieces            |
| Description      | M12 x 1 hexagon nut |

### Classifications

| ECI@ss 5.0     | 27279202 |
|----------------|----------|
| ECI@ss 5.1.4   | 27279202 |
| ECI@ss 6.0     | 27279202 |
| ECI@ss 6.2     | 27279202 |
| ECI@ss 7.0     | 27279202 |
| ECI@ss 8.0     | 27279202 |
| ECI@ss 8.1     | 27279202 |
| ECI@ss 9.0     | 27273701 |
| ECI@ss 10.0    | 27273701 |
| ECI@ss 11.0    | 27273701 |
| ETIM 5.0       | EC002024 |
| ETIM 6.0       | EC002024 |
| ETIM 7.0       | EC002024 |
| ETIM 8.0       | EC002024 |
| UNSPSC 16.0901 | 31163032 |

Web: https://www.bolenscontrol.com/ - Phone: (800) 658-5241 - Email: sales@bolenscontrol.com

#### Dimensional drawing (Dimensions in mm (inch))



## SICK AT A GLANCE

SICK is one of the leading manufacturers of intelligent sensors and sensor solutions for industrial applications. A unique range of products and services creates the perfect basis for controlling processes securely and efficiently, protecting individuals from accidents and preventing damage to the environment.

We have extensive experience in a wide range of industries and understand their processes and requirements. With intelligent sensors, we can deliver exactly what our customers need. In application centers in Europe, Asia and North America, system solutions are tested and optimized in accordance with customer specifications. All this makes us a reliable supplier and development partner.

Comprehensive services complete our offering: SICK LifeTime Services provi