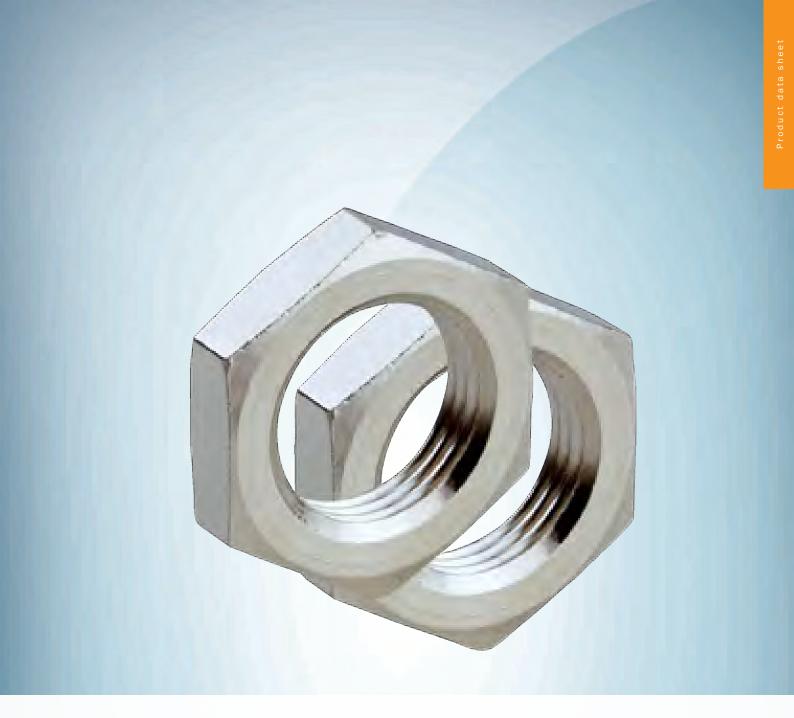

BEF-MU-M12

### Technical specifications

| Accessory group  | Nuts and screws     |
|------------------|---------------------|
| Accessory family | Nuts                |
| Material         | Nickel-plated brass |
| Items supplied   | 2 pieces            |
| Description      | M12 x 1 hexagon nut |