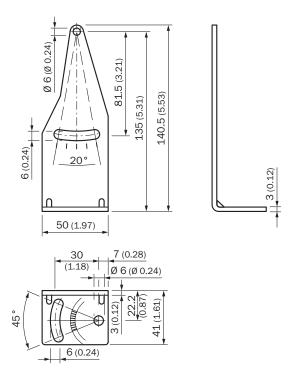

ssory group  | Mounting brackets and plates |
|------------------|------------------------------|
| Accessory family | Mounting brackets            |
| Material         | Steel, zinc coated           |
| Items supplied   | Without mounting hardware    |
| Description      | Mounting bracket             |

### Classifications

| ECI@ss 5.0     | 27279202 |
|----------------|----------|
| ECI@ss 5.1.4   | 27279202 |
| ECI@ss 6.0     | 27279202 |
| ECI@ss 6.2     | 27279202 |
| ECI@ss 7.0     | 27279202 |
| ECI@ss 8.0     | 27279202 |
| ECI@ss 8.1     | 27279202 |
| ECI@ss 9.0     | 27273701 |
| ECI@ss 10.0    | 27273701 |
| ECI@ss 11.0    | 27273701 |
| ETIM 5.0       | EC002615 |
| ETIM 6.0       | EC002615 |
| UNSPSC 16.0901 | 32131023 |

### Dimensional drawing (Dimensions in mm (inch))



# SICK AT A GLANCE

SICK is one of the leading manufacturers of intelligent sensors and sensor solutions for industrial applications. A unique range of products and services creates the perfect basis for controlling processes securely and efficiently, protecting individuals from accidents and preventing damage to the environment.

We have extensive experience in a wide range of industries and understand their processes and requirements. With intelligent sensors, we can deliver exactly what our customers need. In application centers in Europe, Asia and North America, system solutions are tested and optimized in accordance with customer specifications. All this makes us a reliable supplier and development partner.

Comprehensive services complete our offering: SICK LifeTime Services provid