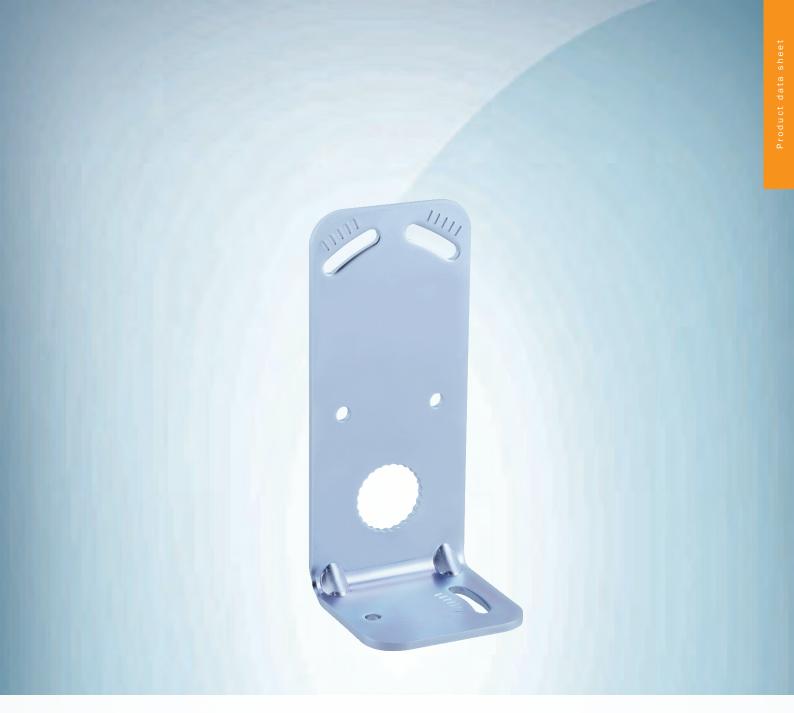

### Technical specifications

| Accessory group  | Mounting brackets and plates                                                                                                                                            |
|------------------|-------------------------------------------------------------------------------------------------------------------------------------------------------------------------|
| Accessory family | Mounting brackets                                                                                                                                                       |
| Material         | Steel, zinc coated                                                                                                                                                      |
| Items supplied   | Mounting hardware for the sensor included                                                                                                                               |
| Description      | Mounting bracket: horizontal sending axis for ceiling or floor installation or vertical sending axis for wall installation, steel, zinc coated, incl. mounting material |