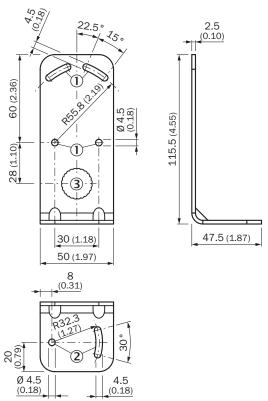

### Dimensional drawing (Dimensions in mm (inch))

- ① Fixing hole for sensor
- ② Bracket fixing hole
- ③ Fixing hole for universal bar clamp mounting (rod fixing)