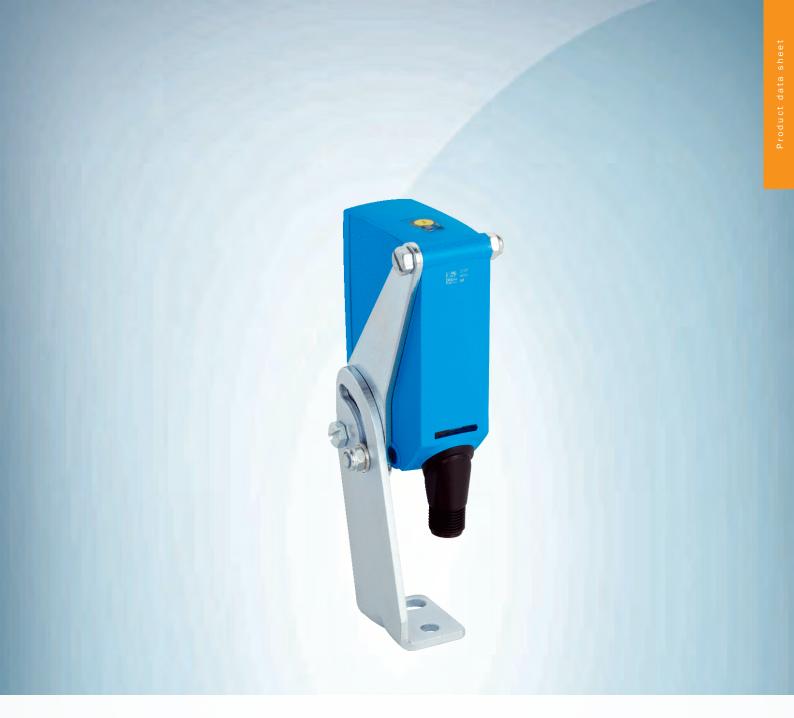

### Technical specifications

| Accessory group  | Mounting brackets and plates     |
|------------------|----------------------------------|
| Accessory family | Mounting brackets                |
| Suitable for     | W23-2, W27-3, Reflex Array       |
| Material         | Steel, zinc coated               |
| Items supplied   | Mounting hardware included       |
| Description      | Mounting bracket with hinged arm |