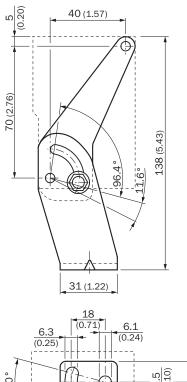

------------------------|
| Accessory family | Mounting brackets                |
| Suitable for     | W23-2, W27-3, Reflex Array       |
| Material         | Steel, zinc coated               |
| Items supplied   | Mounting hardware included       |
| Description      | Mounting bracket with hinged arm |

#### Classifications

| ECI@ss 5.0     | 27279202 |
|----------------|----------|
| ECI@ss 5.1.4   | 27279202 |
| ECI@ss 6.0     | 27279202 |
| ECI@ss 6.2     | 27279202 |
| ECI@ss 7.0     | 27279202 |
| ECI@ss 8.0     | 27279202 |
| ECI@ss 8.1     | 27279202 |
| ECI@ss 9.0     | 27273701 |
| ECI@ss 10.0    | 27273701 |
| ECI@ss 11.0    | 27273701 |
| ETIM 5.0       | EC002615 |
| ETIM 6.0       | EC002615 |
| UNSPSC 16.0901 | 32131023 |

## Dimensional drawing (Dimensions in mm (inch))





# SICK AT A GLANCE

SICK is one of the leading manufacturers of intelligent sensors and sensor solutions for industrial applications. A unique range of products and services creates the perfect basis for controlling processes securely and efficiently, protecting individuals from accidents and preventing damage to the environment.

We have extensive experience in a wide range of industries and understand their processes and requirements. With intelligent sensors, we can deliver exactly what our customers need. In application centers in Europe, Asia and North America, system solutions are tested and optimized in accordance with customer specifications. All this makes us a reliable supplier and development partner.

Comprehensive services complete our offering: SICK LifeTime Services prov