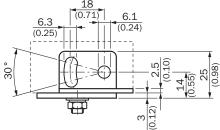

----------------------|
| Accessory family | Mounting brackets                |
| Suitable for     | W23-2, W27-3, Reflex Array       |
| Material         | Steel, zinc coated               |
| Items supplied   | Mounting hardware included       |
| Description      | Mounting bracket with hinged arm |

#### Classifications

| ECI@ss 5.0     | 27279202 |
|----------------|----------|
| ECI@ss 5.1.4   | 27279202 |
| ECI@ss 6.0     | 27279202 |
| ECI@ss 6.2     | 27279202 |
| ECI@ss 7.0     | 27279202 |
| ECI@ss 8.0     | 27279202 |
| ECI@ss 8.1     | 27279202 |
| ECI@ss 9.0     | 27273701 |
| ECI@ss 10.0    | 27273701 |
| ECI@ss 11.0    | 27273701 |
| ETIM 5.0       | EC002615 |
| ETIM 6.0       | EC002615 |
| UNSPSC 16.0901 | 32131023 |

## Dimensional drawing (Dimensions in mm (inch))





# SICK AT A GLANCE

SICK is one of the leading manufacturers of intelligent sensors and sensor solutions for industrial applications. A unique range of products and services creates the perfect basis for controlling processes securely and efficiently, protecting individuals from accidents and preventing damage to the environment.

We have extensive experience in a wide range of industries and understand their processes and requirements. With intelligent sensors, we can deliver exactly what our customers need. In application centers in Europe, Asia and North America, system solutions are tested and optimized in accordance with customer specifications. All this makes us a reliable supplier and development partner.

Comprehensive services complete our offering: SICK LifeTime Services provid