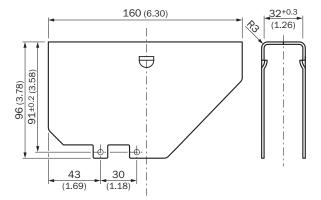

nd protective pipes |
| Suitable for     | W24-2                                    |
| Material         | Aluminum (anodised)                      |
| Items supplied   | Mounting hardware included               |
| Description      | Weather hood                             |

## Classifications

| ECI@ss 5.0     | 27371205 |
|----------------|----------|
| ECI@ss 5.1.4   | 27371205 |
| ECI@ss 6.0     | 27371205 |
| ECI@ss 6.2     | 27371205 |
| ECI@ss 7.0     | 27371205 |
| ECI@ss 8.0     | 27371205 |
| ECI@ss 8.1     | 27371205 |
| ECI@ss 9.0     | 27371205 |
| ECI@ss 10.0    | 27371205 |
| ECI@ss 11.0    | 27371205 |
| ETIM 5.0       | EC000200 |
| ETIM 6.0       | EC000200 |
| ETIM 7.0       | EC000200 |
| UNSPSC 16.0901 | 32131023 |

## Dimensional drawing (Dimensions in mm (inch))



# SICK AT A GLANCE

SICK is one of the leading manufacturers of intelligent sensors and sensor solutions for industrial applications. A unique range of products and services creates the perfect basis for controlling processes securely and efficiently, protecting individuals from accidents and preventing damage to the environment.

We have extensive experience in a wide range of industries and understand their processes and requirements. With intelligent sensors, we can deliver exactly what our customers need. In application centers in Europe, Asia and North America, system solutions are tested and optimized in accordance with customer specifications. All this makes us a reliable supplier and development partner.

Comprehensive services complete our offering: SICK LifeTime Services provid