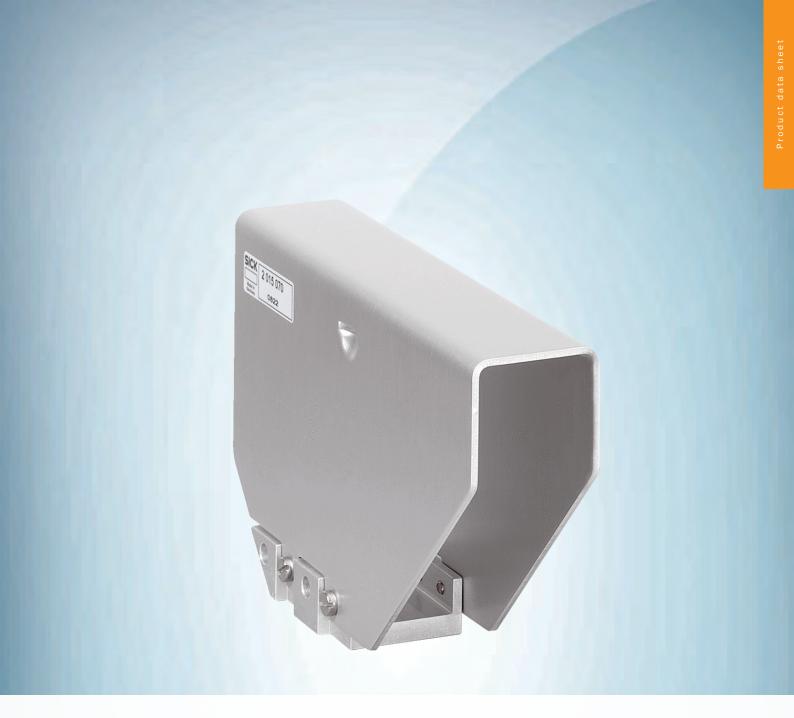

**OBW-W24** 

#### Technical specifications

| Accessory group  | Device protection (mechanical)           |
|------------------|------------------------------------------|
| Accessory family | Protective housings and protective pipes |
| Suitable for     | W24-2                                    |
| Material         | Aluminum (anodised)                      |
| Items supplied   | Mounting hardware included               |
| Description      | Weather hood                             |