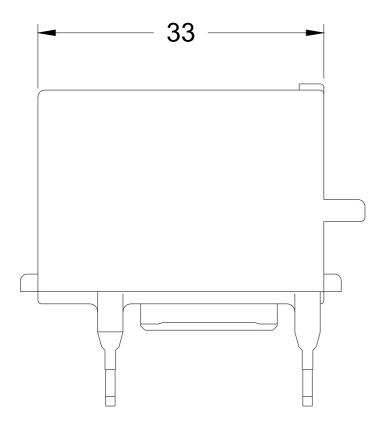

## **SIEMENS**

Data sheet 3RT1936-1ER00

Diode combination without LED, 24 V DC, surge suppressor, for mounting onto contactors Size S2 and S3 !!! Phased-out product !!! Successor is SIRIUS 3RT2 Preferred successor type is >>3RT2936-1ER00<<

| Product brand name                            |   | SIRIUS                |  |
|-----------------------------------------------|---|-----------------------|--|
| Product designation                           |   | surge suppressor      |  |
| Design of the surge suppressor                |   | with diode assemblies |  |
| Control circuit/ Control                      |   |                       |  |
| Type of voltage of the control supply voltage |   | DC                    |  |
| Control supply voltage 1                      |   |                       |  |
|                                               | V | 24                    |  |