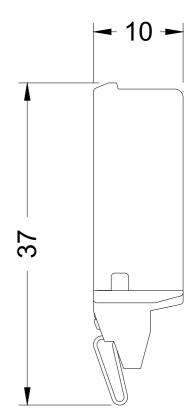

## **SIEMENS**

Data sheet 3RT1936-1ER00

Diode combination without LED, 24 V DC, surge suppressor, for mounting onto contactors Size S2 and S3 !!! Phased-out product !!! Successor is SIRIUS 3RT2 Preferred successor type is >>3RT2936-1ER00<<