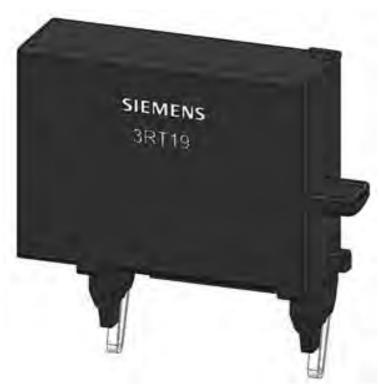

## **SIEMENS**

Data sheet 3RT1936-1ER00

Diode combination without LED, 24 V DC, surge suppressor, for mounting onto contactors Size S2 and S3 !!! Phased-out product !!! Successor is SIRIUS 3RT2 Preferred successor type is >>3RT2936-1ER00<<

| Product brand name                            |   | SIRIUS                |  |
|-----------------------------------------------|---|-----------------------|--|
| Product designation                           |   | surge suppressor      |  |
| Design of the surge suppressor                |   | with diode assemblies |  |
| Control circuit/ Control                      |   |                       |  |
| Type of voltage of the control supply voltage |   | DC                    |  |
| Control supply voltage 1                      |   |                       |  |
|                                               | V | 24                    |  |