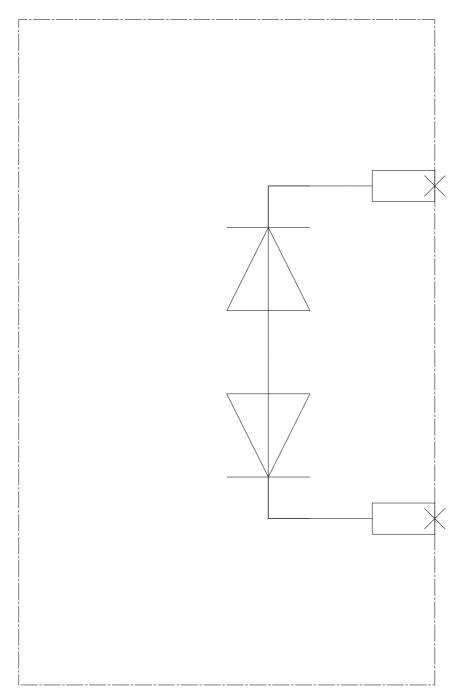

## **SIEMENS**

Data sheet 3RT1936-1ER00

Diode combination without LED, 24 V DC, surge suppressor, for mounting onto contactors Size S2 and S3 !!! Phased-out product !!! Successor is SIRIUS 3RT2 Preferred successor type is >>3RT2936-1ER00<<

| Product brand name                            |   | SIRIUS                |  |
|-----------------------------------------------|---|-----------------------|--|
| Product designation                           |   | surge suppressor      |  |
| Design of the surge suppressor                |   | with diode assemblies |  |
| Control circuit/ Control                      |   |                       |  |
| Type of voltage of the control supply voltage |   | DC                    |  |
| Control supply voltage 1                      |   |                       |  |
|                                               | V | 24                    |  |