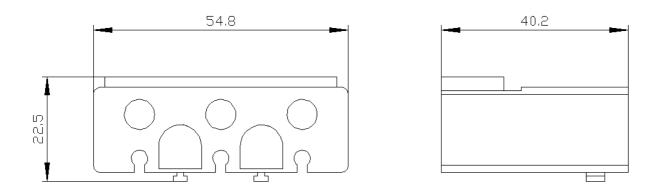

## 3RT2936-4EA2

terminal cover for box terminals size S2, 3-pole, contactor 3RT203 and circuit breaker 3RV2.3 and overload relay 3RB3.3 and soft starter 3RW303 / 3RW403  $\,$ 

| product brand name            |      | SIRIUS     |                           |         |                   |
|-------------------------------|------|------------|---------------------------|---------|-------------------|
| product designation           |      |            | Cover                     |         |                   |
| Substance Prohibitance (Date) |      |            | 01.10.2014 00:00:00       |         |                   |
| Certificates/ approvals       |      |            |                           |         |                   |
| General Product Approval      |      | EMC        | Declaration of Conformity |         | Test Certificates |
|                               | EHC  |            | CE<br>EG-Konf.            |         |                   |
| Marine / Shipping             |      |            | other                     | Railway |                   |
| BUREAU<br>VERITAS             | RMRS | Etwalcosov |                           |         |                   |