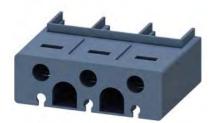

## 3RT2936-4EA2

terminal cover for box terminals size S2, 3-pole, contactor 3RT203 and circuit breaker 3RV2.3 and overload relay 3RB3.3 and soft starter 3RW303 / 3RW403  $\,$ 

| product brand name            |      | SIRIUS     |                           |         |                   |
|-------------------------------|------|------------|---------------------------|---------|-------------------|
| product designation           |      |            | Cover                     |         |                   |
| Substance Prohibitance (Date) |      |            | 01.10.2014 00:00:00       |         |                   |
| Certificates/ approvals       |      |            |                           |         |                   |
| General Product Approval      |      | EMC        | Declaration of Conformity |         | Test Certificates |
|                               | EHC  |            | CE<br>EG-Konf.            |         |                   |
| Marine / Shipping             |      |            | other                     | Railway |                   |
| BUREAU<br>VERITAS             | RMRS | Etwalcosov |                           |         |                   |