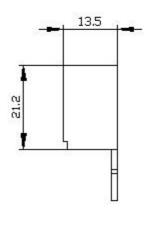

## **SIEMENS**

Data sheet 3RV1915-1AB

3-phase busbars Modular spacing 45 mm for 2 switches Fork shape connections  $\,$ 

| General technical data                                 |   |                                                  |
|--------------------------------------------------------|---|--------------------------------------------------|
| protection class IP on the front acc. to IEC 60529     |   | IP20                                             |
| touch protection on the front acc. to IEC 60529        |   | finger-safe, for vertical contact from the front |
| Installation/ mounting/ dimensions                     |   |                                                  |
| operational current rated value                        | А | 63                                               |
| number of poles for main current circuit               |   | 3                                                |
| type of electrical connection for main current circuit |   | screw-type terminals                             |
| Certificates/ approvals                                |   |                                                  |