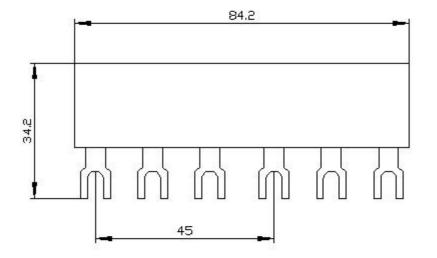

## **SIEMENS**

Data sheet 3RV1915-1AB

3-phase busbars Modular spacing 45 mm for 2 switches Fork shape connections  $\,$ 

| General technical data                                 |   |                                                  |
|--------------------------------------------------------|---|--------------------------------------------------|
| protection class IP on the front acc. to IEC 60529     |   | IP20                                             |
| touch protection on the front acc. to IEC 60529        |   | finger-safe, for vertical contact from the front |
| Installation/ mounting/ dimensions                     |   |                                                  |
| operational current rated value                        | А | 63                                               |
| number of poles for main current circuit               |   | 3                                                |
| type of electrical connection for main current circuit |   | screw-type terminals                             |
| Certificates/ approvals                                |   |                                                  |