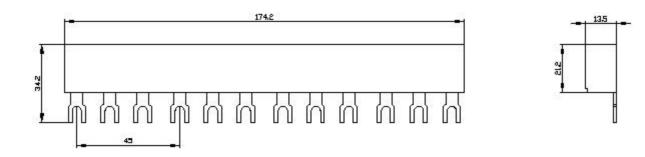

## 3RV1915-1CB

3-phase busbars Modular spacing 45 mm for 4 switches Fork shape connections

| General technical data                                 |                     |     |    |                                                  |                |                                                                |
|--------------------------------------------------------|---------------------|-----|----|--------------------------------------------------|----------------|----------------------------------------------------------------|
| protection class IP on the front acc. to IEC 60529     |                     |     |    | IP20                                             |                |                                                                |
| touch protection on the front acc. to IEC 60529        |                     |     |    | finger-safe, for vertical contact from the front |                |                                                                |
| Installation/ mounting/ dimensions                     |                     |     |    |                                                  |                |                                                                |
| operational current                                    | А                   | 63  |    |                                                  |                |                                                                |
| number of poles for main current circuit               |                     |     |    | 3                                                |                |                                                                |
| type of electrical connection for main current circuit |                     |     |    | screw-type terminals                             |                |                                                                |
| Certificates/ approvals                                |                     |     |    |                                                  |                |                                                                |
| General Product Approval                               |                     |     | De | claration of Con                                 | formity        | Test Certificates                                              |
|                                                        |                     | EHC | Δ  | <u>/liscellaneous</u>                            | CE<br>EG-Konf. | <u>Type Test</u><br><u>Certific-ates/Test</u><br><u>Report</u> |
| Test Certificates                                      | Marine / Shipping   |     |    |                                                  |                |                                                                |
| Special Test Certific-<br>ate                          | ABS                 |     | I  | PRS                                              | RINA           | RMRS                                                           |
| Marine / Shipping                                      | other               |     |    |                                                  |                |                                                                |
| DNV-GL<br>DNV-GL                                       | <u>Confirmation</u> |     |    |                                                  |                |                                                                |
| Further information                                    |                     |     |    |                                                  |                |                                                                |