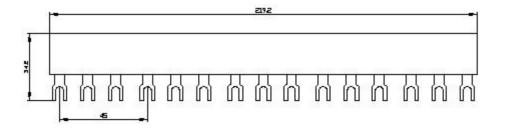

## **SIEMENS**

Data sheet 3RV1915-1DB

3-phase busbars Modular spacing 45 mm for 5 switches Fork shape connections

| General technical data                                 |   |                                                  |
|--------------------------------------------------------|---|--------------------------------------------------|
| protection class IP on the front acc. to IEC 60529     |   | IP20                                             |
| touch protection on the front acc. to IEC 60529        |   | finger-safe, for vertical contact from the front |
| Installation/ mounting/ dimensions                     |   |                                                  |
| operational current rated value                        | А | 63                                               |
| number of poles for main current circuit               |   | 3                                                |
| type of electrical connection for main current circuit |   | screw-type terminals                             |
| Certificates/ approvals                                |   |                                                  |