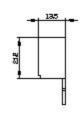

## **SIEMENS**

Data sheet 3RV1915-1DB

3-phase busbars Modular spacing 45 mm for 5 switches Fork shape connections

| General technical data                                 |   |                                                  |
|--------------------------------------------------------|---|--------------------------------------------------|
| protection class IP on the front acc. to IEC 60529     |   | IP20                                             |
| touch protection on the front acc. to IEC 60529        |   | finger-safe, for vertical contact from the front |
| Installation/ mounting/ dimensions                     |   |                                                  |
| operational current rated value                        | А | 63                                               |
| number of poles for main current circuit               |   | 3                                                |
| type of electrical connection for main current circuit |   | screw-type terminals                             |
| Certificates/ approvals                                |   |                                                  |