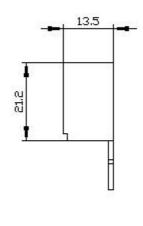

## **SIEMENS**

Data sheet 3RV1915-2AB

3-phase busbars Modular spacing 55 mm for 2 switches and accessories Fork shape connections

| General technical data                                 |   |                                                  |
|--------------------------------------------------------|---|--------------------------------------------------|
| protection class IP on the front acc. to IEC 60529     |   | IP20                                             |
| touch protection on the front acc. to IEC 60529        |   | finger-safe, for vertical contact from the front |
| Installation/ mounting/ dimensions                     |   |                                                  |
| operational current rated value                        | А | 63                                               |
| number of poles for main current circuit               |   | 3                                                |
|                                                        |   |                                                  |
| type of electrical connection for main current circuit |   | screw-type terminals                             |