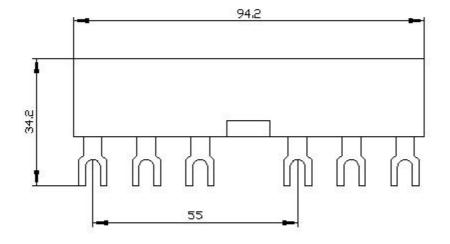

## **SIEMENS**

Data sheet 3RV1915-2AB

3-phase busbars Modular spacing 55 mm for 2 switches and accessories Fork shape connections

| General technical data                                 |   |                                                  |
|--------------------------------------------------------|---|--------------------------------------------------|
| protection class IP on the front acc. to IEC 60529     |   | IP20                                             |
| touch protection on the front acc. to IEC 60529        |   | finger-safe, for vertical contact from the front |
| Installation/ mounting/ dimensions                     |   |                                                  |
| operational current rated value                        | А | 63                                               |
| number of poles for main current circuit               |   | 3                                                |
|                                                        |   |                                                  |
| type of electrical connection for main current circuit |   | screw-type terminals                             |