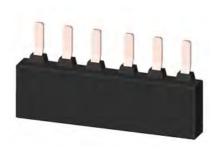

## **SIEMENS**

Data sheet 3RV1935-1A

3-phase busbar for 2 circuit breakers Size S2 Modular spacing:  $55\ mm$ 

| General technical data                                 |   |                                                  |
|--------------------------------------------------------|---|--------------------------------------------------|
| protection class IP on the front acc. to IEC 60529     |   | IP20                                             |
| touch protection on the front acc. to IEC 60529        |   | finger-safe, for vertical contact from the front |
| Installation/ mounting/ dimensions                     |   |                                                  |
| operational current rated value                        | А | 108                                              |
| number of poles for main current circuit               |   | 3                                                |
| type of electrical connection for main current circuit |   | screw-type terminals                             |
| Certificates/ approvals                                |   |                                                  |