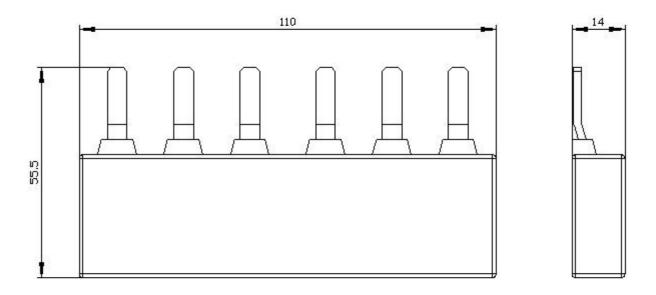

## **SIEMENS**

Data sheet 3RV1935-1A

3-phase busbar for 2 circuit breakers Size S2 Modular spacing:  $55\ mm$ 

| General technical data                                 |   |                                                  |
|--------------------------------------------------------|---|--------------------------------------------------|
| protection class IP on the front acc. to IEC 60529     |   | IP20                                             |
| touch protection on the front acc. to IEC 60529        |   | finger-safe, for vertical contact from the front |
| Installation/ mounting/ dimensions                     |   |                                                  |
| operational current rated value                        | А | 108                                              |
| number of poles for main current circuit               |   | 3                                                |
| type of electrical connection for main current circuit |   | screw-type terminals                             |
| Certificates/ approvals                                |   |                                                  |