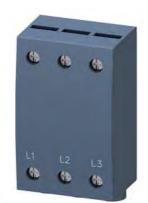

## 3RV2915-5B

3-phase supply terminal for 3-phase busbar Size S0 and S00 connection from below

| General technical data                                             |      |                                                  |                                                                |
|--------------------------------------------------------------------|------|--------------------------------------------------|----------------------------------------------------------------|
| product brand name                                                 |      | SIRIUS                                           |                                                                |
| product designation                                                |      | Three-phase feeder terminal                      |                                                                |
| design of the product                                              |      | Size S0/S00                                      |                                                                |
| size of the circuit-breaker                                        |      | S00, S0                                          |                                                                |
| protection class IP on the front acc. to IEC 60529                 |      | IP20                                             |                                                                |
| touch protection on the front acc. to IEC 60529                    |      | finger-safe, for vertical contact from the front |                                                                |
| insulation voltage with degree of pollution 3 at AC<br>rated value | V    | 690                                              |                                                                |
| ambient temperature                                                |      |                                                  |                                                                |
| <ul> <li>during storage</li> </ul>                                 | °C   | -50 +80                                          |                                                                |
| during operation                                                   | °C   | -20 +60                                          |                                                                |
| ampacity maximum                                                   | А    | 63                                               |                                                                |
| Installation/ mounting/ dimensions                                 |      |                                                  |                                                                |
| width                                                              | mm   | 42.8                                             |                                                                |
| height                                                             | mm   | 73.5                                             |                                                                |
| depth                                                              | mm   | 48                                               |                                                                |
| Connections/ Terminals                                             |      |                                                  |                                                                |
| type of electrical connection for main current circuit             |      | screw-type terminals                             |                                                                |
| type of connectable conductor cross-sections                       |      |                                                  |                                                                |
| <ul> <li>for main contacts</li> </ul>                              |      |                                                  |                                                                |
| — solid                                                            |      | 1x (2.5 16 mm²)                                  |                                                                |
| — stranded                                                         |      | 1x (2.5 25 mm²)                                  |                                                                |
| — finely stranded                                                  |      |                                                  |                                                                |
| <ul> <li>— with core end processing</li> </ul>                     |      | 1x (2.5 16 mm²)                                  |                                                                |
| <ul> <li>at AWG cables for main contacts</li> </ul>                |      | 1x (10 4)                                        |                                                                |
| Certificates/ approvals                                            |      |                                                  |                                                                |
| certificate of suitability                                         |      | CE / UL / CSA / CCC                              |                                                                |
| General Product Approval                                           | Decl | aration of Conformity                            | Test Certificates                                              |
|                                                                    |      | Miscellaneous<br>EG-Konf.                        | <u>Tγpe Test</u><br><u>Certific-ates/Test</u><br><u>Report</u> |