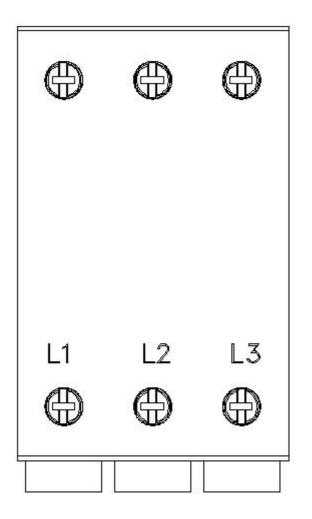

## 3RV2915-5B

3-phase supply terminal for 3-phase busbar Size S0 and S00 connection from below

| General technical data                                             |      |                                                  |                                                                |
|--------------------------------------------------------------------|------|--------------------------------------------------|----------------------------------------------------------------|
| product brand name                                                 |      | SIRIUS                                           |                                                                |
| product designation                                                |      | Three-phase feeder terminal                      |                                                                |
| design of the product                                              |      | Size S0/S00                                      |                                                                |
| size of the circuit-breaker                                        |      | S00, S0                                          |                                                                |
| protection class IP on the front acc. to IEC 60529                 |      | IP20                                             |                                                                |
| touch protection on the front acc. to IEC 60529                    |      | finger-safe, for vertical contact from the front |                                                                |
| insulation voltage with degree of pollution 3 at AC<br>rated value | V    | 690                                              |                                                                |
| ambient temperature                                                |      |                                                  |                                                                |
| <ul> <li>during storage</li> </ul>                                 | °C   | -50 +80                                          |                                                                |
| during operation                                                   | °C   | -20 +60                                          |                                                                |
| ampacity maximum                                                   | А    | 63                                               |                                                                |
| Installation/ mounting/ dimensions                                 |      |                                                  |                                                                |
| width                                                              | mm   | 42.8                                             |                                                                |
| height                                                             | mm   | 73.5                                             |                                                                |
| depth                                                              | mm   | 48                                               |                                                                |
| Connections/ Terminals                                             |      |                                                  |                                                                |
| type of electrical connection for main current circuit             |      | screw-type terminals                             |                                                                |
| type of connectable conductor cross-sections                       |      |                                                  |                                                                |
| <ul> <li>for main contacts</li> </ul>                              |      |                                                  |                                                                |
| — solid                                                            |      | 1x (2.5 16 mm²)                                  |                                                                |
| — stranded                                                         |      | 1x (2.5 25 mm²)                                  |                                                                |
| — finely stranded                                                  |      |                                                  |                                                                |
| <ul> <li>— with core end processing</li> </ul>                     |      | 1x (2.5 16 mm²)                                  |                                                                |
| <ul> <li>at AWG cables for main contacts</li> </ul>                |      | 1x (10 4)                                        |                                                                |
| Certificates/ approvals                                            |      |                                                  |                                                                |
| certificate of suitability                                         |      | CE / UL / CSA / CCC                              |                                                                |
| General Product Approval                                           | Decl | aration of Conformity                            | Test Certificates                                              |
|                                                                    |      | Miscellaneous<br>EG-Konf.                        | <u>Tγpe Test</u><br><u>Certific-ates/Test</u><br><u>Report</u> |