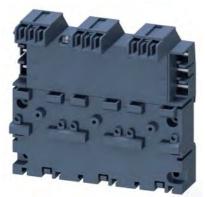

## **SIEMENS**

Data sheet 3RV2917-4B

 $3\mbox{-phase}$  busbar including extension connector for 3 circuit breakers Size S00 and S0

| General technical data                                 |    |                                                             |
|--------------------------------------------------------|----|-------------------------------------------------------------|
| product brand name                                     |    | SIRIUS                                                      |
| product designation                                    |    | three-phase busbars for system expansion                    |
| design of the product                                  |    | for 3 switches                                              |
| size of the circuit-breaker                            |    | S00, S0                                                     |
| suitability for use                                    |    | circuit-breakers 3RV2                                       |
| protection class IP on the front acc. to IEC 60529     |    | IP00; IP20 with cover                                       |
| touch protection on the front acc. to IEC 60529        |    | finger-safe, for vertical contact from the front with cover |
| Installation/ mounting/ dimensions                     |    |                                                             |
| mounting position                                      |    | any                                                         |
| fastening method                                       |    | snap-on fastening on 35 mm standard rail                    |
| width                                                  | mm | 136.4                                                       |
| height                                                 | mm | 129                                                         |
| depth                                                  | mm | 58.5                                                        |
| operational current rated value                        | Α  | 63                                                          |
| number of poles for main current circuit               |    | 3                                                           |
| type of electrical connection for main current circuit |    | plug-in without terminals                                   |
| required spacing for live parts                        |    |                                                             |
| <ul><li>upwards</li></ul>                              | mm | 10                                                          |
| <ul><li>backwards</li></ul>                            | mm | 0                                                           |
| at the side                                            | mm | 0                                                           |
| required spacing for grounded parts                    |    |                                                             |
| <ul><li>upwards</li></ul>                              | mm | 10                                                          |
| <ul><li>backwards</li></ul>                            | mm | 0                                                           |
| at the side                                            | mm | 0                                                           |
| required spacing with side-by-side mounting            |    |                                                             |
| • upwards                                              | mm | 10                                                          |
| <ul><li>backwards</li></ul>                            | mm | 0                                                           |
| at the side                                            | mm | 0                                                           |
| Certificates/ approvals                                |    |                                                             |
| General Product Approval                               |    | Declaration of Conformity                                   |