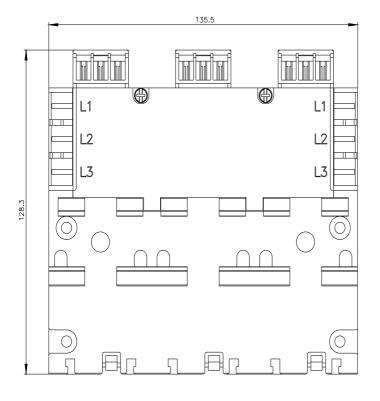

## **SIEMENS**

Data sheet 3RV2917-4B

 $3\mbox{-phase}$  busbar including extension connector for 3 circuit breakers Size S00 and S0

| General technical data                                 |    |                                                             |
|--------------------------------------------------------|----|-------------------------------------------------------------|
| product brand name                                     |    | SIRIUS                                                      |
| product designation                                    |    | three-phase busbars for system expansion                    |
| design of the product                                  |    | for 3 switches                                              |
| size of the circuit-breaker                            |    | S00, S0                                                     |
| suitability for use                                    |    | circuit-breakers 3RV2                                       |
| protection class IP on the front acc. to IEC 60529     |    | IP00; IP20 with cover                                       |
| touch protection on the front acc. to IEC 60529        |    | finger-safe, for vertical contact from the front with cover |
| Installation/ mounting/ dimensions                     |    |                                                             |
| mounting position                                      |    | any                                                         |
| fastening method                                       |    | snap-on fastening on 35 mm standard rail                    |
| width                                                  | mm | 136.4                                                       |
| height                                                 | mm | 129                                                         |
| depth                                                  | mm | 58.5                                                        |
| operational current rated value                        | Α  | 63                                                          |
| number of poles for main current circuit               |    | 3                                                           |
| type of electrical connection for main current circuit |    | plug-in without terminals                                   |
| required spacing for live parts                        |    |                                                             |
| <ul><li>upwards</li></ul>                              | mm | 10                                                          |
| <ul><li>backwards</li></ul>                            | mm | 0                                                           |
| at the side                                            | mm | 0                                                           |
| required spacing for grounded parts                    |    |                                                             |
| <ul><li>upwards</li></ul>                              | mm | 10                                                          |
| <ul><li>backwards</li></ul>                            | mm | 0                                                           |
| at the side                                            | mm | 0                                                           |
| required spacing with side-by-side mounting            |    |                                                             |
| • upwards                                              | mm | 10                                                          |
| <ul><li>backwards</li></ul>                            | mm | 0                                                           |
| at the side                                            | mm | 0                                                           |
| Certificates/ approvals                                |    |                                                             |
| General Product Approval                               |    | Declaration of Conformity                                   |