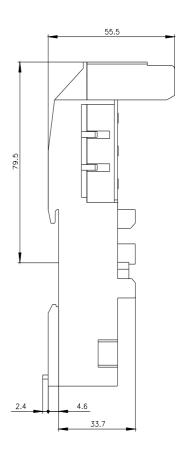

## **SIEMENS**

Data sheet 3RV2917-4B

 $3\mbox{-phase}$  busbar including extension connector for 3 circuit breakers Size S00 and S0

| General technical data                                 |    |                                                             |
|--------------------------------------------------------|----|-------------------------------------------------------------|
| product brand name                                     |    | SIRIUS                                                      |
| product designation                                    |    | three-phase busbars for system expansion                    |
| design of the product                                  |    | for 3 switches                                              |
| size of the circuit-breaker                            |    | S00, S0                                                     |
| suitability for use                                    |    | circuit-breakers 3RV2                                       |
| protection class IP on the front acc. to IEC 60529     |    | IP00; IP20 with cover                                       |
| touch protection on the front acc. to IEC 60529        |    | finger-safe, for vertical contact from the front with cover |
| Installation/ mounting/ dimensions                     |    |                                                             |
| mounting position                                      |    | any                                                         |
| fastening method                                       |    | snap-on fastening on 35 mm standard rail                    |
| width                                                  | mm | 136.4                                                       |
| height                                                 | mm | 129                                                         |
| depth                                                  | mm | 58.5                                                        |
| operational current rated value                        | Α  | 63                                                          |
| number of poles for main current circuit               |    | 3                                                           |
| type of electrical connection for main current circuit |    | plug-in without terminals                                   |
| required spacing for live parts                        |    |                                                             |
| <ul><li>upwards</li></ul>                              | mm | 10                                                          |
| <ul><li>backwards</li></ul>                            | mm | 0                                                           |
| at the side                                            | mm | 0                                                           |
| required spacing for grounded parts                    |    |                                                             |
| <ul><li>upwards</li></ul>                              | mm | 10                                                          |
| <ul><li>backwards</li></ul>                            | mm | 0                                                           |
| at the side                                            | mm | 0                                                           |
| required spacing with side-by-side mounting            |    |                                                             |
| • upwards                                              | mm | 10                                                          |
| <ul><li>backwards</li></ul>                            | mm | 0                                                           |
| at the side                                            | mm | 0                                                           |
| Certificates/ approvals                                |    |                                                             |
| General Product Approval                               |    | Declaration of Conformity                                   |