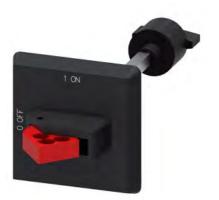

## **SIEMENS**

Data sheet 3RV2926-0B

Door-coupling rotary operating mechanism IP64 for circuit breaker Size S00...S3 130 mm shaft black

| General technical data                            |                                               |                                          |
|---------------------------------------------------|-----------------------------------------------|------------------------------------------|
| product brand name                                |                                               | SIRIUS                                   |
| product designation                               |                                               | door-coupling rotary operating mechanism |
| size of the circuit-breaker                       |                                               | S00, S0, S2, S3                          |
| design of the product                             |                                               | standard                                 |
| control version of the switch operating mechanism |                                               | short shaft                              |
| suitability for use                               |                                               | Circuit breaker S00, S0, S2, S3          |
| ambient temperature                               |                                               |                                          |
| <ul><li>during storage</li></ul>                  | °C                                            | -50 <b>+</b> 80                          |
| during operation                                  | _ °C                                          | -20 <del>+7</del> 0                      |
| operating frequency maximum                       | 1/h                                           | 15                                       |
| color of the actuating element                    |                                               | black                                    |
| nstallation/ mounting/ dimensions                 | <u>,                                     </u> |                                          |
| mounting position                                 |                                               | any                                      |
| fastening method                                  |                                               | screw fixing                             |
| width                                             | mm                                            | 66                                       |
| height                                            | mm                                            | 66                                       |
| depth                                             | mm                                            | 50                                       |
| length                                            | mm                                            | 130                                      |
| diameter                                          | mm                                            | 22.5                                     |
| required spacing for grounded parts               |                                               |                                          |
| <ul><li>forwards</li></ul>                        | mm                                            | 0                                        |
| <ul><li>backwards</li></ul>                       | mm                                            | 0                                        |
| <ul><li>upwards</li></ul>                         | mm                                            | 0                                        |
| at the side                                       | mm                                            | 0                                        |
| <ul><li>downwards</li></ul>                       | mm                                            | 0                                        |
| Certificates/ approvals                           |                                               |                                          |
| certificate of suitability                        |                                               | CE / UL / CSA                            |
| General Product Approval                          |                                               | Declaration of Conformity                |