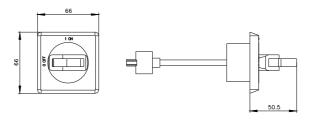

## **SIEMENS**

Data sheet 3RV2926-0B

Door-coupling rotary operating mechanism IP64 for circuit breaker Size S00...S3 130 mm shaft black

| General technical data                            |                                               |                                          |
|---------------------------------------------------|-----------------------------------------------|------------------------------------------|
| product brand name                                |                                               | SIRIUS                                   |
| product designation                               |                                               | door-coupling rotary operating mechanism |
| size of the circuit-breaker                       |                                               | S00, S0, S2, S3                          |
| design of the product                             |                                               | standard                                 |
| control version of the switch operating mechanism |                                               | short shaft                              |
| suitability for use                               |                                               | Circuit breaker S00, S0, S2, S3          |
| ambient temperature                               |                                               |                                          |
| <ul><li>during storage</li></ul>                  | °C                                            | -50 <b>+</b> 80                          |
| during operation                                  | _ °C                                          | -20 <del>+7</del> 0                      |
| operating frequency maximum                       | 1/h                                           | 15                                       |
| color of the actuating element                    |                                               | black                                    |
| nstallation/ mounting/ dimensions                 | <u>,                                     </u> |                                          |
| mounting position                                 |                                               | any                                      |
| fastening method                                  |                                               | screw fixing                             |
| width                                             | mm                                            | 66                                       |
| height                                            | mm                                            | 66                                       |
| depth                                             | mm                                            | 50                                       |
| length                                            | mm                                            | 130                                      |
| diameter                                          | mm                                            | 22.5                                     |
| required spacing for grounded parts               |                                               |                                          |
| <ul><li>forwards</li></ul>                        | mm                                            | 0                                        |
| <ul><li>backwards</li></ul>                       | mm                                            | 0                                        |
| <ul><li>upwards</li></ul>                         | mm                                            | 0                                        |
| at the side                                       | mm                                            | 0                                        |
| <ul><li>downwards</li></ul>                       | mm                                            | 0                                        |
| Certificates/ approvals                           |                                               |                                          |
| certificate of suitability                        |                                               | CE / UL / CSA                            |
| General Product Approval                          |                                               | Declaration of Conformity                |