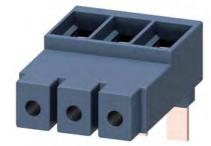

## 3RV2935-5A

3-phase supply terminal Size S2 for 3-phase busbar connection from top

| General technical data                                          |      |                                                  |                               |
|-----------------------------------------------------------------|------|--------------------------------------------------|-------------------------------|
| product brand name                                              |      | SIRIUS                                           |                               |
| product designation                                             |      | Three-phase feeder terminal                      |                               |
| design of the product                                           |      | from above, size S2                              |                               |
| size of the circuit-breaker                                     |      | S2                                               |                               |
| protection class IP on the front acc. to IEC 60529              |      | IP20                                             |                               |
| touch protection on the front acc. to IEC 60529                 |      | finger-safe, for vertical contact from the front |                               |
| insulation voltage with degree of pollution 3 at AC rated value | V    | 690                                              |                               |
| ambient temperature                                             |      |                                                  |                               |
| <ul> <li>during storage</li> </ul>                              | °C   | -50 +80                                          |                               |
| <ul> <li>during operation</li> </ul>                            | °C   | -20 +60                                          |                               |
| ampacity maximum                                                | A    | 105                                              |                               |
| Installation/ mounting/ dimensions                              |      | _                                                |                               |
| width                                                           | mm   | 54.5                                             |                               |
| height                                                          | mm   | 50.8                                             |                               |
| depth                                                           | mm   | 76.5                                             |                               |
| Connections/ Terminals                                          |      | _                                                |                               |
| type of electrical connection for main current circuit          |      | screw-type terminals                             |                               |
| type of connectable conductor cross-sections                    |      |                                                  |                               |
| <ul> <li>for main contacts</li> </ul>                           |      |                                                  |                               |
| — solid                                                         |      | 2x (2.5 50 mm²), 1x (2.5 70 mm²)                 |                               |
| — stranded                                                      |      | 2x (2.5 50 mm²), 1x (2.5 70 mm²)                 |                               |
| — finely stranded                                               |      |                                                  |                               |
| <ul> <li>— with core end processing</li> </ul>                  |      | 2x (2.5 35 mm²), 1x (2.5 50 mm²).                |                               |
| <ul> <li>at AWG cables for main contacts</li> </ul>             |      | 2x (10 1/0), 1x (10 2/0)                         |                               |
| Certificates/ approvals                                         |      |                                                  |                               |
| certificate of suitability                                      |      | CE / UL / CSA / CCC                              |                               |
| General Product Approval                                        | Decl | aration of Conformity                            | Test Certificates             |
| Step Eff                                                        |      | Miscellaneous<br>EG-Konf.                        | Special Test Certific-<br>ate |