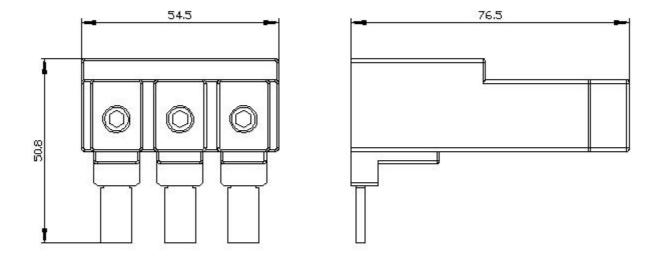

## 3RV2935-5A

3-phase supply terminal Size S2 for 3-phase busbar connection from top

| General technical data                                          |      |                                                  |                               |
|-----------------------------------------------------------------|------|--------------------------------------------------|-------------------------------|
| product brand name                                              |      | SIRIUS                                           |                               |
| product designation                                             |      | Three-phase feeder terminal                      |                               |
| design of the product                                           |      | from above, size S2                              |                               |
| size of the circuit-breaker                                     |      | S2                                               |                               |
| protection class IP on the front acc. to IEC 60529              |      | IP20                                             |                               |
| touch protection on the front acc. to IEC 60529                 |      | finger-safe, for vertical contact from the front |                               |
| insulation voltage with degree of pollution 3 at AC rated value | V    | 690                                              |                               |
| ambient temperature                                             |      |                                                  |                               |
| <ul> <li>during storage</li> </ul>                              | °C   | -50 +80                                          |                               |
| <ul> <li>during operation</li> </ul>                            | °C   | -20 +60                                          |                               |
| ampacity maximum                                                | A    | 105                                              |                               |
| Installation/ mounting/ dimensions                              |      | _                                                |                               |
| width                                                           | mm   | 54.5                                             |                               |
| height                                                          | mm   | 50.8                                             |                               |
| depth                                                           | mm   | 76.5                                             |                               |
| Connections/ Terminals                                          |      | _                                                |                               |
| type of electrical connection for main current circuit          |      | screw-type terminals                             |                               |
| type of connectable conductor cross-sections                    |      |                                                  |                               |
| <ul> <li>for main contacts</li> </ul>                           |      |                                                  |                               |
| — solid                                                         |      | 2x (2.5 50 mm²), 1x (2.5 70 mm²)                 |                               |
| — stranded                                                      |      | 2x (2.5 50 mm²), 1x (2.5 70 mm²)                 |                               |
| — finely stranded                                               |      |                                                  |                               |
| <ul> <li>— with core end processing</li> </ul>                  |      | 2x (2.5 35 mm²), 1x (2.5 50 mm²).                |                               |
| <ul> <li>at AWG cables for main contacts</li> </ul>             |      | 2x (10 1/0), 1x (10 2/0)                         |                               |
| Certificates/ approvals                                         |      |                                                  |                               |
| certificate of suitability                                      |      | CE / UL / CSA / CCC                              |                               |
| General Product Approval                                        | Decl | aration of Conformity                            | Test Certificates             |
| Step Eff                                                        |      | Miscellaneous<br>EG-Konf.                        | Special Test Certific-<br>ate |