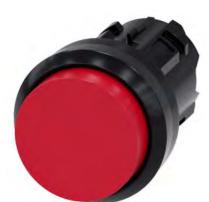

## 3SU1000-0BB20-0AA0

Pushbutton, 22 mm, round, plastic, red, pushbutton, raised, momentary contact type

| product brand name                                                | SIRIUS ACT                       |  |  |
|-------------------------------------------------------------------|----------------------------------|--|--|
| product designation                                               | Pushbuttons                      |  |  |
| design of the product                                             | Actuating/signaling element      |  |  |
| product type designation                                          | 3SU1                             |  |  |
| product line                                                      | Plastic, black, 22 mm            |  |  |
| Enclosure                                                         |                                  |  |  |
| number of command points                                          | 1                                |  |  |
| Actuator                                                          |                                  |  |  |
| design of the actuating element                                   | Raised button                    |  |  |
| principle of operation of the actuating element                   | momentary contact type           |  |  |
| product extension optional                                        |                                  |  |  |
| light source                                                      | No                               |  |  |
| contact module                                                    | Yes                              |  |  |
| color of the actuating element                                    | red                              |  |  |
| material of the actuating element                                 | plastic                          |  |  |
| shape of the actuating element                                    | round                            |  |  |
| outer diameter of the actuating element                           | 29.5 mm                          |  |  |
| Front ring                                                        |                                  |  |  |
| product component front ring                                      | Yes                              |  |  |
| design of the front ring                                          | Standard                         |  |  |
| material of the front ring                                        | plastic                          |  |  |
| color of the front ring                                           | black                            |  |  |
| General technical data                                            |                                  |  |  |
| protection class IP                                               | IP66, IP67, IP69(IP69K)          |  |  |
| degree of protection NEMA rating                                  | 1, 2, 3, 3R, 4, 4X, 12, 13       |  |  |
| shock resistance                                                  |                                  |  |  |
| <ul> <li>acc. to IEC 60068-2-27</li> </ul>                        | Sinusoidal half-wave 50g / 11 ms |  |  |
| <ul> <li>for railway applications acc. to DIN EN 61373</li> </ul> | Category 1, Class B              |  |  |
| vibration resistance                                              |                                  |  |  |
| <ul> <li>acc. to IEC 60068-2-6</li> </ul>                         | 10 500 Hz: 5g                    |  |  |
| <ul> <li>for railway applications acc. to DIN EN 61373</li> </ul> | Category 1, Class B              |  |  |
| operating frequency maximum                                       | 3 600 1/h                        |  |  |
| mechanical service life (operating cycles) typical                | 10 000 000                       |  |  |
| reference code acc. to IEC 81346-2                                | S                                |  |  |
| Substance Prohibitance (Date)                                     | 01.10.2014 00:00:00              |  |  |
| Ambient conditions                                                |                                  |  |  |
| ambient temperature                                               |                                  |  |  |