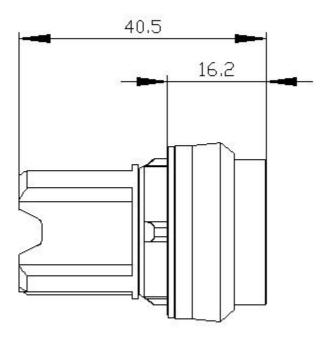

|                                                                          | -4                                                                  | -25 +70 °C<br>-40 +80 °C                                                                                                                                                                                                                                                                                                                                                                                                                                                                                                                                                                                                                                                                                                                                                                                                                                 |                                                                                                                                                                                                         |                                                                                                                                                                                                                                                                    |  |  |
|--------------------------------------------------------------------------|---------------------------------------------------------------------|----------------------------------------------------------------------------------------------------------------------------------------------------------------------------------------------------------------------------------------------------------------------------------------------------------------------------------------------------------------------------------------------------------------------------------------------------------------------------------------------------------------------------------------------------------------------------------------------------------------------------------------------------------------------------------------------------------------------------------------------------------------------------------------------------------------------------------------------------------|---------------------------------------------------------------------------------------------------------------------------------------------------------------------------------------------------------|--------------------------------------------------------------------------------------------------------------------------------------------------------------------------------------------------------------------------------------------------------------------|--|--|
| during storage environmental category during operation acc. to IEC 60721 |                                                                     |                                                                                                                                                                                                                                                                                                                                                                                                                                                                                                                                                                                                                                                                                                                                                                                                                                                          | 3M6, 3S2, 3B2, 3C3, 3K6 (with relative air humidity of 10 95 %)                                                                                                                                         |                                                                                                                                                                                                                                                                    |  |  |
| dimensions                                                               |                                                                     |                                                                                                                                                                                                                                                                                                                                                                                                                                                                                                                                                                                                                                                                                                                                                                                                                                                          |                                                                                                                                                                                                         |                                                                                                                                                                                                                                                                    |  |  |
|                                                                          | 29                                                                  | 29.5 mm                                                                                                                                                                                                                                                                                                                                                                                                                                                                                                                                                                                                                                                                                                                                                                                                                                                  |                                                                                                                                                                                                         |                                                                                                                                                                                                                                                                    |  |  |
|                                                                          | 29                                                                  | 29.5 mm                                                                                                                                                                                                                                                                                                                                                                                                                                                                                                                                                                                                                                                                                                                                                                                                                                                  |                                                                                                                                                                                                         |                                                                                                                                                                                                                                                                    |  |  |
| shape of the installation opening                                        |                                                                     |                                                                                                                                                                                                                                                                                                                                                                                                                                                                                                                                                                                                                                                                                                                                                                                                                                                          | round                                                                                                                                                                                                   |                                                                                                                                                                                                                                                                    |  |  |
| mounting diameter                                                        |                                                                     |                                                                                                                                                                                                                                                                                                                                                                                                                                                                                                                                                                                                                                                                                                                                                                                                                                                          | 22.3 mm                                                                                                                                                                                                 |                                                                                                                                                                                                                                                                    |  |  |
| positive tolerance of installation diameter                              |                                                                     |                                                                                                                                                                                                                                                                                                                                                                                                                                                                                                                                                                                                                                                                                                                                                                                                                                                          | 0.4 mm                                                                                                                                                                                                  |                                                                                                                                                                                                                                                                    |  |  |
| mounting height                                                          |                                                                     | 16.2 mm                                                                                                                                                                                                                                                                                                                                                                                                                                                                                                                                                                                                                                                                                                                                                                                                                                                  |                                                                                                                                                                                                         |                                                                                                                                                                                                                                                                    |  |  |
|                                                                          | 29                                                                  | 29.5 mm                                                                                                                                                                                                                                                                                                                                                                                                                                                                                                                                                                                                                                                                                                                                                                                                                                                  |                                                                                                                                                                                                         |                                                                                                                                                                                                                                                                    |  |  |
|                                                                          | 24                                                                  | 24.3 mm                                                                                                                                                                                                                                                                                                                                                                                                                                                                                                                                                                                                                                                                                                                                                                                                                                                  |                                                                                                                                                                                                         |                                                                                                                                                                                                                                                                    |  |  |
|                                                                          |                                                                     |                                                                                                                                                                                                                                                                                                                                                                                                                                                                                                                                                                                                                                                                                                                                                                                                                                                          |                                                                                                                                                                                                         |                                                                                                                                                                                                                                                                    |  |  |
|                                                                          | tHL                                                                 |                                                                                                                                                                                                                                                                                                                                                                                                                                                                                                                                                                                                                                                                                                                                                                                                                                                          | EG-Konf.                                                                                                                                                                                                |                                                                                                                                                                                                                                                                    |  |  |
| Marine / Shipping                                                        |                                                                     |                                                                                                                                                                                                                                                                                                                                                                                                                                                                                                                                                                                                                                                                                                                                                                                                                                                          |                                                                                                                                                                                                         |                                                                                                                                                                                                                                                                    |  |  |
| ABS                                                                      | Lloyds<br>Register<br>us                                            | PRS                                                                                                                                                                                                                                                                                                                                                                                                                                                                                                                                                                                                                                                                                                                                                                                                                                                      | RINA                                                                                                                                                                                                    | RMRS                                                                                                                                                                                                                                                               |  |  |
|                                                                          |                                                                     |                                                                                                                                                                                                                                                                                                                                                                                                                                                                                                                                                                                                                                                                                                                                                                                                                                                          |                                                                                                                                                                                                         |                                                                                                                                                                                                                                                                    |  |  |
|                                                                          | ion opening<br>installation diameter<br>proval<br>Warine / Shipping | 29<br>29<br>20<br>20<br>20<br>20<br>21<br>22<br>24<br>29<br>24<br>29<br>24<br>29<br>24<br>29<br>24<br>29<br>24<br>29<br>24<br>29<br>24<br>29<br>24<br>29<br>24<br>29<br>24<br>29<br>24<br>29<br>24<br>29<br>24<br>29<br>24<br>29<br>24<br>29<br>24<br>29<br>24<br>29<br>24<br>29<br>24<br>29<br>24<br>29<br>24<br>29<br>24<br>29<br>24<br>29<br>24<br>29<br>24<br>29<br>24<br>29<br>24<br>29<br>24<br>29<br>24<br>29<br>24<br>29<br>24<br>24<br>24<br>25<br>24<br>26<br>27<br>24<br>26<br>27<br>24<br>27<br>24<br>24<br>27<br>24<br>27<br>24<br>27<br>24<br>27<br>24<br>27<br>24<br>27<br>24<br>27<br>24<br>27<br>24<br>27<br>24<br>27<br>24<br>27<br>24<br>27<br>24<br>27<br>24<br>27<br>24<br>27<br>24<br>27<br>24<br>27<br>24<br>27<br>24<br>27<br>24<br>27<br>24<br>27<br>24<br>27<br>24<br>27<br>27<br>27<br>27<br>27<br>27<br>27<br>27<br>27<br>27 | 29.5 mm<br>29.5 mm<br>round<br>22.3 mm<br>installation diameter<br>0.4 mm<br>16.2 mm<br>29.5 mm<br>24.3 mm<br>Proval<br>Declaration of Con<br>Marine / Shipping<br>IIIIIIIIIIIIIIIIIIIIIIIIIIIIIIIIIIII | 29.5 mm<br>29.5 mm<br>29.5 mm<br>22.3 mm<br>22.3 mm<br>22.3 mm<br>16.2 mm<br>29.5 mm<br>24.3 mm<br>29.5 mm<br>24.3 mm<br>Proval Declaration of Conformity<br>CODE<br>UL DECLARATION OF CONFORMITY<br>CODE<br>CENERT<br>Marine / Shipping<br>CODE<br>CODE<br>CENERT |  |  |