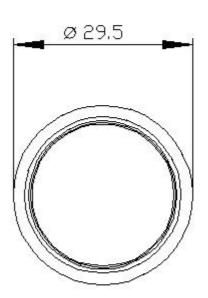

## 3SU1000-0BB20-0AA0

Pushbutton, 22 mm, round, plastic, red, pushbutton, raised, momentary contact type

| product brand name                                                | SIRIUS ACT                       |  |  |
|-------------------------------------------------------------------|----------------------------------|--|--|
| product designation                                               | Pushbuttons                      |  |  |
| design of the product                                             | Actuating/signaling element      |  |  |
| product type designation                                          | 3SU1                             |  |  |
| product line                                                      | Plastic, black, 22 mm            |  |  |
| Enclosure                                                         |                                  |  |  |
| number of command points                                          | 1                                |  |  |
| Actuator                                                          |                                  |  |  |
| design of the actuating element                                   | Raised button                    |  |  |
| principle of operation of the actuating element                   | momentary contact type           |  |  |
| product extension optional                                        |                                  |  |  |
| light source                                                      | No                               |  |  |
| contact module                                                    | Yes                              |  |  |
| color of the actuating element                                    | red                              |  |  |
| material of the actuating element                                 | plastic                          |  |  |
| shape of the actuating element                                    | round                            |  |  |
| outer diameter of the actuating element                           | 29.5 mm                          |  |  |
| Front ring                                                        |                                  |  |  |
| product component front ring                                      | Yes                              |  |  |
| design of the front ring                                          | Standard                         |  |  |
| material of the front ring                                        | plastic                          |  |  |
| color of the front ring                                           | black                            |  |  |
| General technical data                                            |                                  |  |  |
| protection class IP                                               | IP66, IP67, IP69(IP69K)          |  |  |
| degree of protection NEMA rating                                  | 1, 2, 3, 3R, 4, 4X, 12, 13       |  |  |
| shock resistance                                                  |                                  |  |  |
| <ul> <li>acc. to IEC 60068-2-27</li> </ul>                        | Sinusoidal half-wave 50g / 11 ms |  |  |
| <ul> <li>for railway applications acc. to DIN EN 61373</li> </ul> | Category 1, Class B              |  |  |
| vibration resistance                                              |                                  |  |  |
| <ul> <li>acc. to IEC 60068-2-6</li> </ul>                         | 10 500 Hz: 5g                    |  |  |
| <ul> <li>for railway applications acc. to DIN EN 61373</li> </ul> | Category 1, Class B              |  |  |
| operating frequency maximum                                       | 3 600 1/h                        |  |  |
| mechanical service life (operating cycles) typical                | 10 000 000                       |  |  |
| reference code acc. to IEC 81346-2                                | S                                |  |  |
| Substance Prohibitance (Date)                                     | 01.10.2014 00:00:00              |  |  |
| Ambient conditions                                                |                                  |  |  |
| ambient temperature                                               |                                  |  |  |

|                                                                          | -4                                                                  | -25 +70 °C<br>-40 +80 °C                                                                                                                                                                                                                                                                                                                                                                                                                                                                                                                                                                                                                                                                                                                                                                                                                                 |                                                                                                                                                                                                         |                                                                                                                                                                                                                                                                    |  |  |
|--------------------------------------------------------------------------|---------------------------------------------------------------------|----------------------------------------------------------------------------------------------------------------------------------------------------------------------------------------------------------------------------------------------------------------------------------------------------------------------------------------------------------------------------------------------------------------------------------------------------------------------------------------------------------------------------------------------------------------------------------------------------------------------------------------------------------------------------------------------------------------------------------------------------------------------------------------------------------------------------------------------------------|---------------------------------------------------------------------------------------------------------------------------------------------------------------------------------------------------------|--------------------------------------------------------------------------------------------------------------------------------------------------------------------------------------------------------------------------------------------------------------------|--|--|
| during storage environmental category during operation acc. to IEC 60721 |                                                                     |                                                                                                                                                                                                                                                                                                                                                                                                                                                                                                                                                                                                                                                                                                                                                                                                                                                          | 3M6, 3S2, 3B2, 3C3, 3K6 (with relative air humidity of 10 95 %)                                                                                                                                         |                                                                                                                                                                                                                                                                    |  |  |
| dimensions                                                               |                                                                     |                                                                                                                                                                                                                                                                                                                                                                                                                                                                                                                                                                                                                                                                                                                                                                                                                                                          |                                                                                                                                                                                                         |                                                                                                                                                                                                                                                                    |  |  |
|                                                                          | 29                                                                  | 29.5 mm                                                                                                                                                                                                                                                                                                                                                                                                                                                                                                                                                                                                                                                                                                                                                                                                                                                  |                                                                                                                                                                                                         |                                                                                                                                                                                                                                                                    |  |  |
|                                                                          | 29                                                                  | 29.5 mm                                                                                                                                                                                                                                                                                                                                                                                                                                                                                                                                                                                                                                                                                                                                                                                                                                                  |                                                                                                                                                                                                         |                                                                                                                                                                                                                                                                    |  |  |
| shape of the installation opening                                        |                                                                     |                                                                                                                                                                                                                                                                                                                                                                                                                                                                                                                                                                                                                                                                                                                                                                                                                                                          | round                                                                                                                                                                                                   |                                                                                                                                                                                                                                                                    |  |  |
| mounting diameter                                                        |                                                                     |                                                                                                                                                                                                                                                                                                                                                                                                                                                                                                                                                                                                                                                                                                                                                                                                                                                          | 22.3 mm                                                                                                                                                                                                 |                                                                                                                                                                                                                                                                    |  |  |
| positive tolerance of installation diameter                              |                                                                     |                                                                                                                                                                                                                                                                                                                                                                                                                                                                                                                                                                                                                                                                                                                                                                                                                                                          | 0.4 mm                                                                                                                                                                                                  |                                                                                                                                                                                                                                                                    |  |  |
| mounting height                                                          |                                                                     | 16.2 mm                                                                                                                                                                                                                                                                                                                                                                                                                                                                                                                                                                                                                                                                                                                                                                                                                                                  |                                                                                                                                                                                                         |                                                                                                                                                                                                                                                                    |  |  |
|                                                                          | 29                                                                  | 29.5 mm                                                                                                                                                                                                                                                                                                                                                                                                                                                                                                                                                                                                                                                                                                                                                                                                                                                  |                                                                                                                                                                                                         |                                                                                                                                                                                                                                                                    |  |  |
|                                                                          | 24                                                                  | 24.3 mm                                                                                                                                                                                                                                                                                                                                                                                                                                                                                                                                                                                                                                                                                                                                                                                                                                                  |                                                                                                                                                                                                         |                                                                                                                                                                                                                                                                    |  |  |
|                                                                          |                                                                     |                                                                                                                                                                                                                                                                                                                                                                                                                                                                                                                                                                                                                                                                                                                                                                                                                                                          |                                                                                                                                                                                                         |                                                                                                                                                                                                                                                                    |  |  |
|                                                                          | tHL                                                                 |                                                                                                                                                                                                                                                                                                                                                                                                                                                                                                                                                                                                                                                                                                                                                                                                                                                          | EG-Konf.                                                                                                                                                                                                |                                                                                                                                                                                                                                                                    |  |  |
| Marine / Shipping                                                        |                                                                     |                                                                                                                                                                                                                                                                                                                                                                                                                                                                                                                                                                                                                                                                                                                                                                                                                                                          |                                                                                                                                                                                                         |                                                                                                                                                                                                                                                                    |  |  |
| ABS                                                                      | Lloyds<br>Register<br>us                                            | PRS                                                                                                                                                                                                                                                                                                                                                                                                                                                                                                                                                                                                                                                                                                                                                                                                                                                      | RINA                                                                                                                                                                                                    | RMRS                                                                                                                                                                                                                                                               |  |  |
|                                                                          |                                                                     |                                                                                                                                                                                                                                                                                                                                                                                                                                                                                                                                                                                                                                                                                                                                                                                                                                                          |                                                                                                                                                                                                         |                                                                                                                                                                                                                                                                    |  |  |
|                                                                          | ion opening<br>installation diameter<br>proval<br>Warine / Shipping | 29<br>29<br>20<br>20<br>20<br>20<br>21<br>22<br>24<br>29<br>24<br>29<br>24<br>29<br>24<br>29<br>24<br>29<br>24<br>29<br>24<br>29<br>24<br>29<br>24<br>29<br>24<br>29<br>24<br>29<br>24<br>29<br>24<br>29<br>24<br>29<br>24<br>29<br>24<br>29<br>24<br>29<br>24<br>29<br>24<br>29<br>24<br>29<br>24<br>29<br>24<br>29<br>24<br>29<br>24<br>29<br>24<br>29<br>24<br>29<br>24<br>29<br>24<br>29<br>24<br>29<br>24<br>29<br>24<br>29<br>24<br>24<br>24<br>25<br>24<br>26<br>27<br>24<br>26<br>27<br>24<br>27<br>24<br>24<br>27<br>24<br>27<br>24<br>27<br>24<br>27<br>24<br>27<br>24<br>27<br>24<br>27<br>24<br>27<br>24<br>27<br>24<br>27<br>24<br>27<br>24<br>27<br>24<br>27<br>24<br>27<br>24<br>27<br>24<br>27<br>24<br>27<br>24<br>27<br>24<br>27<br>24<br>27<br>24<br>27<br>24<br>27<br>24<br>27<br>27<br>27<br>27<br>27<br>27<br>27<br>27<br>27<br>27 | 29.5 mm<br>29.5 mm<br>round<br>22.3 mm<br>installation diameter<br>0.4 mm<br>16.2 mm<br>29.5 mm<br>24.3 mm<br>Proval<br>Declaration of Con<br>Marine / Shipping<br>IIIIIIIIIIIIIIIIIIIIIIIIIIIIIIIIIIII | 29.5 mm<br>29.5 mm<br>29.5 mm<br>22.3 mm<br>22.3 mm<br>22.3 mm<br>16.2 mm<br>29.5 mm<br>24.3 mm<br>29.5 mm<br>24.3 mm<br>Proval Declaration of Conformity<br>CODE<br>UL DECLARATION OF CONFORMITY<br>CODE<br>CENERT<br>Marine / Shipping<br>CODE<br>CODE<br>CENERT |  |  |