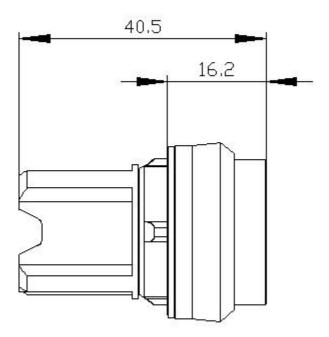

|                                                                            | -4                                                                  | -25 +70 °C<br>-40 +80 °C                                                                                                                                                                                                                                                                                                                                                                                                                                                                                                                                                                                                                                                                                                                                                                                                                                 |                                                                                                                                                                                                         |                                                                                                                                                                                                                                                                    |  |  |
|----------------------------------------------------------------------------|---------------------------------------------------------------------|----------------------------------------------------------------------------------------------------------------------------------------------------------------------------------------------------------------------------------------------------------------------------------------------------------------------------------------------------------------------------------------------------------------------------------------------------------------------------------------------------------------------------------------------------------------------------------------------------------------------------------------------------------------------------------------------------------------------------------------------------------------------------------------------------------------------------------------------------------|---------------------------------------------------------------------------------------------------------------------------------------------------------------------------------------------------------|--------------------------------------------------------------------------------------------------------------------------------------------------------------------------------------------------------------------------------------------------------------------|--|--|
| • during storage environmental category during operation acc. to IEC 60721 |                                                                     |                                                                                                                                                                                                                                                                                                                                                                                                                                                                                                                                                                                                                                                                                                                                                                                                                                                          | 3M6, 3S2, 3B2, 3C3, 3K6 (with relative air humidity of 10 95 %)                                                                                                                                         |                                                                                                                                                                                                                                                                    |  |  |
| dimensions                                                                 |                                                                     |                                                                                                                                                                                                                                                                                                                                                                                                                                                                                                                                                                                                                                                                                                                                                                                                                                                          |                                                                                                                                                                                                         |                                                                                                                                                                                                                                                                    |  |  |
|                                                                            | 29                                                                  | 29.5 mm                                                                                                                                                                                                                                                                                                                                                                                                                                                                                                                                                                                                                                                                                                                                                                                                                                                  |                                                                                                                                                                                                         |                                                                                                                                                                                                                                                                    |  |  |
|                                                                            | 29                                                                  | .5 mm                                                                                                                                                                                                                                                                                                                                                                                                                                                                                                                                                                                                                                                                                                                                                                                                                                                    |                                                                                                                                                                                                         |                                                                                                                                                                                                                                                                    |  |  |
| shape of the installation opening                                          |                                                                     |                                                                                                                                                                                                                                                                                                                                                                                                                                                                                                                                                                                                                                                                                                                                                                                                                                                          | round                                                                                                                                                                                                   |                                                                                                                                                                                                                                                                    |  |  |
| mounting diameter                                                          |                                                                     |                                                                                                                                                                                                                                                                                                                                                                                                                                                                                                                                                                                                                                                                                                                                                                                                                                                          | 22.3 mm                                                                                                                                                                                                 |                                                                                                                                                                                                                                                                    |  |  |
| positive tolerance of installation diameter                                |                                                                     |                                                                                                                                                                                                                                                                                                                                                                                                                                                                                                                                                                                                                                                                                                                                                                                                                                                          | 0.4 mm                                                                                                                                                                                                  |                                                                                                                                                                                                                                                                    |  |  |
| mounting height                                                            |                                                                     | 16.2 mm                                                                                                                                                                                                                                                                                                                                                                                                                                                                                                                                                                                                                                                                                                                                                                                                                                                  |                                                                                                                                                                                                         |                                                                                                                                                                                                                                                                    |  |  |
|                                                                            | 29                                                                  | 29.5 mm                                                                                                                                                                                                                                                                                                                                                                                                                                                                                                                                                                                                                                                                                                                                                                                                                                                  |                                                                                                                                                                                                         |                                                                                                                                                                                                                                                                    |  |  |
|                                                                            | 24                                                                  | 24.3 mm                                                                                                                                                                                                                                                                                                                                                                                                                                                                                                                                                                                                                                                                                                                                                                                                                                                  |                                                                                                                                                                                                         |                                                                                                                                                                                                                                                                    |  |  |
|                                                                            |                                                                     |                                                                                                                                                                                                                                                                                                                                                                                                                                                                                                                                                                                                                                                                                                                                                                                                                                                          |                                                                                                                                                                                                         |                                                                                                                                                                                                                                                                    |  |  |
|                                                                            | tHL                                                                 |                                                                                                                                                                                                                                                                                                                                                                                                                                                                                                                                                                                                                                                                                                                                                                                                                                                          | EG-Konf.                                                                                                                                                                                                |                                                                                                                                                                                                                                                                    |  |  |
| Marine / Shipping                                                          |                                                                     |                                                                                                                                                                                                                                                                                                                                                                                                                                                                                                                                                                                                                                                                                                                                                                                                                                                          |                                                                                                                                                                                                         |                                                                                                                                                                                                                                                                    |  |  |
| ABS                                                                        | Lloyds<br>Register<br>us                                            | PRS                                                                                                                                                                                                                                                                                                                                                                                                                                                                                                                                                                                                                                                                                                                                                                                                                                                      | RINA                                                                                                                                                                                                    | RMRS                                                                                                                                                                                                                                                               |  |  |
|                                                                            |                                                                     |                                                                                                                                                                                                                                                                                                                                                                                                                                                                                                                                                                                                                                                                                                                                                                                                                                                          |                                                                                                                                                                                                         |                                                                                                                                                                                                                                                                    |  |  |
|                                                                            | ion opening<br>installation diameter<br>proval<br>Warine / Shipping | 29<br>29<br>20<br>20<br>20<br>20<br>21<br>22<br>24<br>29<br>24<br>29<br>24<br>29<br>24<br>29<br>24<br>29<br>24<br>29<br>24<br>29<br>24<br>29<br>24<br>29<br>24<br>29<br>24<br>29<br>24<br>29<br>24<br>29<br>24<br>29<br>24<br>29<br>24<br>29<br>24<br>29<br>24<br>29<br>24<br>29<br>24<br>29<br>24<br>29<br>24<br>29<br>24<br>29<br>24<br>29<br>24<br>29<br>24<br>29<br>24<br>29<br>24<br>29<br>24<br>29<br>24<br>29<br>24<br>29<br>24<br>24<br>24<br>25<br>24<br>26<br>27<br>24<br>26<br>27<br>24<br>27<br>24<br>24<br>27<br>24<br>27<br>24<br>27<br>24<br>27<br>24<br>27<br>24<br>27<br>24<br>27<br>24<br>27<br>24<br>27<br>24<br>27<br>24<br>27<br>24<br>27<br>24<br>27<br>24<br>27<br>24<br>27<br>24<br>27<br>24<br>27<br>24<br>27<br>24<br>27<br>24<br>27<br>24<br>27<br>24<br>27<br>24<br>27<br>27<br>27<br>27<br>27<br>27<br>27<br>27<br>27<br>27 | 29.5 mm<br>29.5 mm<br>round<br>22.3 mm<br>installation diameter<br>0.4 mm<br>16.2 mm<br>29.5 mm<br>24.3 mm<br>Proval<br>Declaration of Con<br>Marine / Shipping<br>IIIIIIIIIIIIIIIIIIIIIIIIIIIIIIIIIIII | 29.5 mm<br>29.5 mm<br>29.5 mm<br>22.3 mm<br>22.3 mm<br>22.3 mm<br>16.2 mm<br>29.5 mm<br>24.3 mm<br>29.5 mm<br>24.3 mm<br>Proval Declaration of Conformity<br>CODE<br>UL DECLARATION OF CONFORMITY<br>CODE<br>CENERT<br>Marine / Shipping<br>CODE<br>CODE<br>CENERT |  |  |