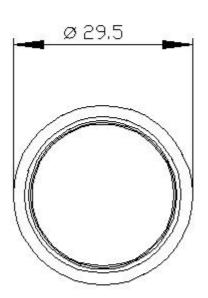

## 3SU1000-0BB50-0AA0

Pushbutton, 22 mm, round, plastic, blue, pushbutton, raised, momentary contact type

| product brand name                                                | SIRIUS ACT                       |  |  |
|-------------------------------------------------------------------|----------------------------------|--|--|
| product designation                                               | Pushbuttons                      |  |  |
| design of the product                                             | Actuating/signaling element      |  |  |
| product type designation                                          | 3SU1                             |  |  |
| product line                                                      | Plastic, black, 22 mm            |  |  |
| Enclosure                                                         |                                  |  |  |
| number of command points                                          | 1                                |  |  |
| Actuator                                                          |                                  |  |  |
| design of the actuating element                                   | Raised button                    |  |  |
| principle of operation of the actuating element                   | momentary contact type           |  |  |
| product extension optional                                        |                                  |  |  |
| light source                                                      | No                               |  |  |
| contact module                                                    | Yes                              |  |  |
| color of the actuating element                                    | blue                             |  |  |
| material of the actuating element                                 | plastic                          |  |  |
| shape of the actuating element                                    | round                            |  |  |
| outer diameter of the actuating element                           | 29.5 mm                          |  |  |
| Front ring                                                        |                                  |  |  |
| product component front ring                                      | Yes                              |  |  |
| design of the front ring                                          | Standard                         |  |  |
| material of the front ring                                        | plastic                          |  |  |
| color of the front ring                                           | black                            |  |  |
| General technical data                                            |                                  |  |  |
| protection class IP                                               | IP66, IP67, IP69(IP69K)          |  |  |
| degree of protection NEMA rating                                  | 1, 2, 3, 3R, 4, 4X, 12, 13       |  |  |
| shock resistance                                                  |                                  |  |  |
| • acc. to IEC 60068-2-27                                          | Sinusoidal half-wave 50g / 11 ms |  |  |
| <ul> <li>for railway applications acc. to DIN EN 61373</li> </ul> | Category 1, Class B              |  |  |
| vibration resistance                                              |                                  |  |  |
| • acc. to IEC 60068-2-6                                           | 10 500 Hz: 5g                    |  |  |
| <ul> <li>for railway applications acc. to DIN EN 61373</li> </ul> | Category 1, Class B              |  |  |
| operating frequency maximum                                       | 3 600 1/h                        |  |  |
| mechanical service life (operating cycles) typical                | 10 000 000                       |  |  |
| reference code acc. to IEC 81346-2                                | S                                |  |  |
| Substance Prohibitance (Date)                                     | 01.10.2014 00:00:00              |  |  |
| Ambient conditions                                                |                                  |  |  |
| ambient temperature                                               |                                  |  |  |

|                                                                            | -4                                                                  | -25 +70 °C<br>-40 +80 °C                                                                                                                                                                                                                                                                                                                                                                                                                                                                                                                                                                                                                                                                                                                                                                                                                                 |                                                                                                                                                                                                         |                                                                                                                                                                                                                                                                    |  |  |
|----------------------------------------------------------------------------|---------------------------------------------------------------------|----------------------------------------------------------------------------------------------------------------------------------------------------------------------------------------------------------------------------------------------------------------------------------------------------------------------------------------------------------------------------------------------------------------------------------------------------------------------------------------------------------------------------------------------------------------------------------------------------------------------------------------------------------------------------------------------------------------------------------------------------------------------------------------------------------------------------------------------------------|---------------------------------------------------------------------------------------------------------------------------------------------------------------------------------------------------------|--------------------------------------------------------------------------------------------------------------------------------------------------------------------------------------------------------------------------------------------------------------------|--|--|
| • during storage environmental category during operation acc. to IEC 60721 |                                                                     |                                                                                                                                                                                                                                                                                                                                                                                                                                                                                                                                                                                                                                                                                                                                                                                                                                                          | 3M6, 3S2, 3B2, 3C3, 3K6 (with relative air humidity of 10 95 %)                                                                                                                                         |                                                                                                                                                                                                                                                                    |  |  |
| dimensions                                                                 |                                                                     |                                                                                                                                                                                                                                                                                                                                                                                                                                                                                                                                                                                                                                                                                                                                                                                                                                                          |                                                                                                                                                                                                         |                                                                                                                                                                                                                                                                    |  |  |
|                                                                            | 29                                                                  | 29.5 mm                                                                                                                                                                                                                                                                                                                                                                                                                                                                                                                                                                                                                                                                                                                                                                                                                                                  |                                                                                                                                                                                                         |                                                                                                                                                                                                                                                                    |  |  |
|                                                                            | 29                                                                  | .5 mm                                                                                                                                                                                                                                                                                                                                                                                                                                                                                                                                                                                                                                                                                                                                                                                                                                                    |                                                                                                                                                                                                         |                                                                                                                                                                                                                                                                    |  |  |
| shape of the installation opening                                          |                                                                     |                                                                                                                                                                                                                                                                                                                                                                                                                                                                                                                                                                                                                                                                                                                                                                                                                                                          | round                                                                                                                                                                                                   |                                                                                                                                                                                                                                                                    |  |  |
| mounting diameter                                                          |                                                                     |                                                                                                                                                                                                                                                                                                                                                                                                                                                                                                                                                                                                                                                                                                                                                                                                                                                          | 22.3 mm                                                                                                                                                                                                 |                                                                                                                                                                                                                                                                    |  |  |
| positive tolerance of installation diameter                                |                                                                     |                                                                                                                                                                                                                                                                                                                                                                                                                                                                                                                                                                                                                                                                                                                                                                                                                                                          | 0.4 mm                                                                                                                                                                                                  |                                                                                                                                                                                                                                                                    |  |  |
| mounting height                                                            |                                                                     | 16.2 mm                                                                                                                                                                                                                                                                                                                                                                                                                                                                                                                                                                                                                                                                                                                                                                                                                                                  |                                                                                                                                                                                                         |                                                                                                                                                                                                                                                                    |  |  |
|                                                                            | 29                                                                  | 29.5 mm                                                                                                                                                                                                                                                                                                                                                                                                                                                                                                                                                                                                                                                                                                                                                                                                                                                  |                                                                                                                                                                                                         |                                                                                                                                                                                                                                                                    |  |  |
|                                                                            | 24                                                                  | 24.3 mm                                                                                                                                                                                                                                                                                                                                                                                                                                                                                                                                                                                                                                                                                                                                                                                                                                                  |                                                                                                                                                                                                         |                                                                                                                                                                                                                                                                    |  |  |
|                                                                            |                                                                     |                                                                                                                                                                                                                                                                                                                                                                                                                                                                                                                                                                                                                                                                                                                                                                                                                                                          |                                                                                                                                                                                                         |                                                                                                                                                                                                                                                                    |  |  |
|                                                                            | tHL                                                                 |                                                                                                                                                                                                                                                                                                                                                                                                                                                                                                                                                                                                                                                                                                                                                                                                                                                          | EG-Konf.                                                                                                                                                                                                |                                                                                                                                                                                                                                                                    |  |  |
| Marine / Shipping                                                          |                                                                     |                                                                                                                                                                                                                                                                                                                                                                                                                                                                                                                                                                                                                                                                                                                                                                                                                                                          |                                                                                                                                                                                                         |                                                                                                                                                                                                                                                                    |  |  |
| ABS                                                                        | Lloyds<br>Register<br>us                                            | PRS                                                                                                                                                                                                                                                                                                                                                                                                                                                                                                                                                                                                                                                                                                                                                                                                                                                      | RINA                                                                                                                                                                                                    | RMRS                                                                                                                                                                                                                                                               |  |  |
|                                                                            |                                                                     |                                                                                                                                                                                                                                                                                                                                                                                                                                                                                                                                                                                                                                                                                                                                                                                                                                                          |                                                                                                                                                                                                         |                                                                                                                                                                                                                                                                    |  |  |
|                                                                            | ion opening<br>installation diameter<br>proval<br>Warine / Shipping | 29<br>29<br>20<br>20<br>20<br>20<br>21<br>22<br>24<br>29<br>24<br>29<br>24<br>29<br>24<br>29<br>24<br>29<br>24<br>29<br>24<br>29<br>24<br>29<br>24<br>29<br>24<br>29<br>24<br>29<br>24<br>29<br>24<br>29<br>24<br>29<br>24<br>29<br>24<br>29<br>24<br>29<br>24<br>29<br>24<br>29<br>24<br>29<br>24<br>29<br>24<br>29<br>24<br>29<br>24<br>29<br>24<br>29<br>24<br>29<br>24<br>29<br>24<br>29<br>24<br>29<br>24<br>29<br>24<br>29<br>24<br>24<br>24<br>25<br>24<br>26<br>27<br>24<br>26<br>27<br>24<br>27<br>24<br>24<br>27<br>24<br>27<br>24<br>27<br>24<br>27<br>24<br>27<br>24<br>27<br>24<br>27<br>24<br>27<br>24<br>27<br>24<br>27<br>24<br>27<br>24<br>27<br>24<br>27<br>24<br>27<br>24<br>27<br>24<br>27<br>24<br>27<br>24<br>27<br>24<br>27<br>24<br>27<br>24<br>27<br>24<br>27<br>24<br>27<br>27<br>27<br>27<br>27<br>27<br>27<br>27<br>27<br>27 | 29.5 mm<br>29.5 mm<br>round<br>22.3 mm<br>installation diameter<br>0.4 mm<br>16.2 mm<br>29.5 mm<br>24.3 mm<br>Proval<br>Declaration of Con<br>Marine / Shipping<br>IIIIIIIIIIIIIIIIIIIIIIIIIIIIIIIIIIII | 29.5 mm<br>29.5 mm<br>29.5 mm<br>22.3 mm<br>22.3 mm<br>22.3 mm<br>16.2 mm<br>29.5 mm<br>24.3 mm<br>29.5 mm<br>24.3 mm<br>Proval Declaration of Conformity<br>CODE<br>UL DECLARATION OF CONFORMITY<br>CODE<br>CENERT<br>Marine / Shipping<br>CODE<br>CODE<br>CENERT |  |  |