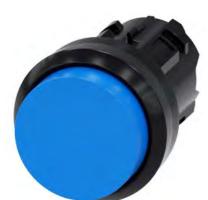

## 3SU1000-0BB50-0AA0

Pushbutton, 22 mm, round, plastic, blue, pushbutton, raised, momentary contact type

| product brand name                                                | SIRIUS ACT                       |  |  |
|-------------------------------------------------------------------|----------------------------------|--|--|
| product designation                                               | Pushbuttons                      |  |  |
| design of the product                                             | Actuating/signaling element      |  |  |
| product type designation                                          | 3SU1                             |  |  |
| product line                                                      | Plastic, black, 22 mm            |  |  |
| Enclosure                                                         |                                  |  |  |
| number of command points                                          | 1                                |  |  |
| Actuator                                                          |                                  |  |  |
| design of the actuating element                                   | Raised button                    |  |  |
| principle of operation of the actuating element                   | momentary contact type           |  |  |
| product extension optional                                        |                                  |  |  |
| light source                                                      | No                               |  |  |
| contact module                                                    | Yes                              |  |  |
| color of the actuating element                                    | blue                             |  |  |
| material of the actuating element                                 | plastic                          |  |  |
| shape of the actuating element                                    | round                            |  |  |
| outer diameter of the actuating element                           | 29.5 mm                          |  |  |
| Front ring                                                        |                                  |  |  |
| product component front ring                                      | Yes                              |  |  |
| design of the front ring                                          | Standard                         |  |  |
| material of the front ring                                        | plastic                          |  |  |
| color of the front ring                                           | black                            |  |  |
| General technical data                                            |                                  |  |  |
| protection class IP                                               | IP66, IP67, IP69(IP69K)          |  |  |
| degree of protection NEMA rating                                  | 1, 2, 3, 3R, 4, 4X, 12, 13       |  |  |
| shock resistance                                                  |                                  |  |  |
| • acc. to IEC 60068-2-27                                          | Sinusoidal half-wave 50g / 11 ms |  |  |
| <ul> <li>for railway applications acc. to DIN EN 61373</li> </ul> | Category 1, Class B              |  |  |
| vibration resistance                                              |                                  |  |  |
| • acc. to IEC 60068-2-6                                           | 10 500 Hz: 5g                    |  |  |
| <ul> <li>for railway applications acc. to DIN EN 61373</li> </ul> | Category 1, Class B              |  |  |
| operating frequency maximum                                       | 3 600 1/h                        |  |  |
| mechanical service life (operating cycles) typical                | 10 000 000                       |  |  |
| reference code acc. to IEC 81346-2                                | S                                |  |  |
| Substance Prohibitance (Date)                                     | 01.10.2014 00:00:00              |  |  |
| Ambient conditions                                                |                                  |  |  |
| ambient temperature                                               |                                  |  |  |