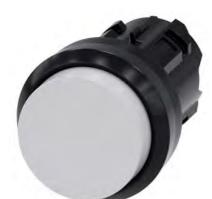

## 3SU1000-0BB60-0AA0

Pushbutton, 22 mm, round, plastic, white, pushbutton, raised, momentary contact type

| product brand name                                                | SIRIUS ACT                       |  |  |
|-------------------------------------------------------------------|----------------------------------|--|--|
| product designation                                               | Pushbuttons                      |  |  |
| design of the product                                             | <br>Actuating/signaling element  |  |  |
| product type designation                                          | 3SU1                             |  |  |
| product line                                                      | Plastic, black, 22 mm            |  |  |
| Enclosure                                                         |                                  |  |  |
| number of command points                                          | 1                                |  |  |
| Actuator                                                          |                                  |  |  |
| design of the actuating element                                   | Raised button                    |  |  |
| principle of operation of the actuating element                   | momentary contact type           |  |  |
| product extension optional                                        |                                  |  |  |
| light source                                                      | No                               |  |  |
| contact module                                                    | Yes                              |  |  |
| color of the actuating element                                    | white                            |  |  |
| material of the actuating element                                 | plastic                          |  |  |
| shape of the actuating element                                    | round                            |  |  |
| outer diameter of the actuating element                           | 29.5 mm                          |  |  |
| Front ring                                                        |                                  |  |  |
| product component front ring                                      | Yes                              |  |  |
| design of the front ring                                          | Standard                         |  |  |
| material of the front ring                                        | plastic                          |  |  |
| color of the front ring                                           | black                            |  |  |
| General technical data                                            |                                  |  |  |
| protection class IP                                               | IP66, IP67, IP69(IP69K)          |  |  |
| degree of protection NEMA rating                                  | 1, 2, 3, 3R, 4, 4X, 12, 13       |  |  |
| shock resistance                                                  |                                  |  |  |
| • acc. to IEC 60068-2-27                                          | Sinusoidal half-wave 50g / 11 ms |  |  |
| <ul> <li>for railway applications acc. to DIN EN 61373</li> </ul> | Category 1, Class B              |  |  |
| vibration resistance                                              |                                  |  |  |
| • acc. to IEC 60068-2-6                                           | 10 500 Hz: 5g                    |  |  |
| <ul> <li>for railway applications acc. to DIN EN 61373</li> </ul> | Category 1, Class B              |  |  |
| operating frequency maximum                                       | 3 600 1/h                        |  |  |
| mechanical service life (operating cycles) typical                | 10 000 000                       |  |  |
| reference code acc. to IEC 81346-2                                | S                                |  |  |
| Substance Prohibitance (Date)                                     | 01.10.2014 00:00:00              |  |  |
| Ambient conditions                                                |                                  |  |  |
| ambient temperature                                               |                                  |  |  |