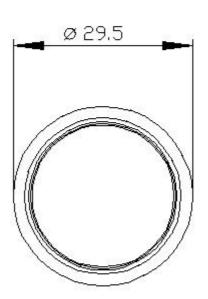

## 3SU1000-0BB60-0AA0

Pushbutton, 22 mm, round, plastic, white, pushbutton, raised, momentary contact type

| product brand name                                                | SIRIUS ACT                       |  |  |
|-------------------------------------------------------------------|----------------------------------|--|--|
| product designation                                               | Pushbuttons                      |  |  |
| design of the product                                             | <br>Actuating/signaling element  |  |  |
| product type designation                                          | 3SU1                             |  |  |
| product line                                                      | Plastic, black, 22 mm            |  |  |
| Enclosure                                                         |                                  |  |  |
| number of command points                                          | 1                                |  |  |
| Actuator                                                          |                                  |  |  |
| design of the actuating element                                   | Raised button                    |  |  |
| principle of operation of the actuating element                   | momentary contact type           |  |  |
| product extension optional                                        |                                  |  |  |
| light source                                                      | No                               |  |  |
| contact module                                                    | Yes                              |  |  |
| color of the actuating element                                    | white                            |  |  |
| material of the actuating element                                 | plastic                          |  |  |
| shape of the actuating element                                    | round                            |  |  |
| outer diameter of the actuating element                           | 29.5 mm                          |  |  |
| Front ring                                                        |                                  |  |  |
| product component front ring                                      | Yes                              |  |  |
| design of the front ring                                          | Standard                         |  |  |
| material of the front ring                                        | plastic                          |  |  |
| color of the front ring                                           | black                            |  |  |
| General technical data                                            |                                  |  |  |
| protection class IP                                               | IP66, IP67, IP69(IP69K)          |  |  |
| degree of protection NEMA rating                                  | 1, 2, 3, 3R, 4, 4X, 12, 13       |  |  |
| shock resistance                                                  |                                  |  |  |
| • acc. to IEC 60068-2-27                                          | Sinusoidal half-wave 50g / 11 ms |  |  |
| <ul> <li>for railway applications acc. to DIN EN 61373</li> </ul> | Category 1, Class B              |  |  |
| vibration resistance                                              |                                  |  |  |
| • acc. to IEC 60068-2-6                                           | 10 500 Hz: 5g                    |  |  |
| <ul> <li>for railway applications acc. to DIN EN 61373</li> </ul> | Category 1, Class B              |  |  |
| operating frequency maximum                                       | 3 600 1/h                        |  |  |
| mechanical service life (operating cycles) typical                | 10 000 000                       |  |  |
| reference code acc. to IEC 81346-2                                | S                                |  |  |
| Substance Prohibitance (Date)                                     | 01.10.2014 00:00:00              |  |  |
| Ambient conditions                                                |                                  |  |  |
| ambient temperature                                               |                                  |  |  |

|                                                                          | -4                                                                  | -25 +70 °C<br>-40 +80 °C                                                                                                                                                                                                                                                                                                                                                                                                                                                                                                                                                                                                                                                                                                                                                                                                                                 |                                                                                                                                                                                                         |                                                                                                                                                                                                                                                                    |  |
|--------------------------------------------------------------------------|---------------------------------------------------------------------|----------------------------------------------------------------------------------------------------------------------------------------------------------------------------------------------------------------------------------------------------------------------------------------------------------------------------------------------------------------------------------------------------------------------------------------------------------------------------------------------------------------------------------------------------------------------------------------------------------------------------------------------------------------------------------------------------------------------------------------------------------------------------------------------------------------------------------------------------------|---------------------------------------------------------------------------------------------------------------------------------------------------------------------------------------------------------|--------------------------------------------------------------------------------------------------------------------------------------------------------------------------------------------------------------------------------------------------------------------|--|
| during storage environmental category during operation acc. to IEC 60721 |                                                                     |                                                                                                                                                                                                                                                                                                                                                                                                                                                                                                                                                                                                                                                                                                                                                                                                                                                          | 3M6, 3S2, 3B2, 3C3, 3K6 (with relative air humidity of 10 95 %)                                                                                                                                         |                                                                                                                                                                                                                                                                    |  |
| dimensions                                                               |                                                                     |                                                                                                                                                                                                                                                                                                                                                                                                                                                                                                                                                                                                                                                                                                                                                                                                                                                          |                                                                                                                                                                                                         |                                                                                                                                                                                                                                                                    |  |
|                                                                          | 29                                                                  | 29.5 mm                                                                                                                                                                                                                                                                                                                                                                                                                                                                                                                                                                                                                                                                                                                                                                                                                                                  |                                                                                                                                                                                                         |                                                                                                                                                                                                                                                                    |  |
|                                                                          | 29                                                                  | 29.5 mm                                                                                                                                                                                                                                                                                                                                                                                                                                                                                                                                                                                                                                                                                                                                                                                                                                                  |                                                                                                                                                                                                         |                                                                                                                                                                                                                                                                    |  |
| shape of the installation opening                                        |                                                                     |                                                                                                                                                                                                                                                                                                                                                                                                                                                                                                                                                                                                                                                                                                                                                                                                                                                          | round                                                                                                                                                                                                   |                                                                                                                                                                                                                                                                    |  |
| mounting diameter                                                        |                                                                     |                                                                                                                                                                                                                                                                                                                                                                                                                                                                                                                                                                                                                                                                                                                                                                                                                                                          | 22.3 mm                                                                                                                                                                                                 |                                                                                                                                                                                                                                                                    |  |
| positive tolerance of installation diameter                              |                                                                     |                                                                                                                                                                                                                                                                                                                                                                                                                                                                                                                                                                                                                                                                                                                                                                                                                                                          | 0.4 mm                                                                                                                                                                                                  |                                                                                                                                                                                                                                                                    |  |
| mounting height                                                          |                                                                     | 16.2 mm                                                                                                                                                                                                                                                                                                                                                                                                                                                                                                                                                                                                                                                                                                                                                                                                                                                  |                                                                                                                                                                                                         |                                                                                                                                                                                                                                                                    |  |
|                                                                          | 29                                                                  | 29.5 mm                                                                                                                                                                                                                                                                                                                                                                                                                                                                                                                                                                                                                                                                                                                                                                                                                                                  |                                                                                                                                                                                                         |                                                                                                                                                                                                                                                                    |  |
|                                                                          | 24                                                                  | 24.3 mm                                                                                                                                                                                                                                                                                                                                                                                                                                                                                                                                                                                                                                                                                                                                                                                                                                                  |                                                                                                                                                                                                         |                                                                                                                                                                                                                                                                    |  |
|                                                                          |                                                                     |                                                                                                                                                                                                                                                                                                                                                                                                                                                                                                                                                                                                                                                                                                                                                                                                                                                          |                                                                                                                                                                                                         |                                                                                                                                                                                                                                                                    |  |
|                                                                          | tHL                                                                 |                                                                                                                                                                                                                                                                                                                                                                                                                                                                                                                                                                                                                                                                                                                                                                                                                                                          | EG-Konf.                                                                                                                                                                                                |                                                                                                                                                                                                                                                                    |  |
| Marine / Shipping                                                        |                                                                     |                                                                                                                                                                                                                                                                                                                                                                                                                                                                                                                                                                                                                                                                                                                                                                                                                                                          |                                                                                                                                                                                                         |                                                                                                                                                                                                                                                                    |  |
| ABS                                                                      | Lloyds<br>Register<br>us                                            | PRS                                                                                                                                                                                                                                                                                                                                                                                                                                                                                                                                                                                                                                                                                                                                                                                                                                                      | RINA                                                                                                                                                                                                    | RMRS                                                                                                                                                                                                                                                               |  |
|                                                                          |                                                                     |                                                                                                                                                                                                                                                                                                                                                                                                                                                                                                                                                                                                                                                                                                                                                                                                                                                          |                                                                                                                                                                                                         |                                                                                                                                                                                                                                                                    |  |
|                                                                          | ion opening<br>installation diameter<br>proval<br>Warine / Shipping | 29<br>29<br>20<br>20<br>20<br>20<br>21<br>22<br>24<br>29<br>24<br>29<br>24<br>29<br>24<br>29<br>24<br>29<br>24<br>29<br>24<br>29<br>24<br>29<br>24<br>29<br>24<br>29<br>24<br>29<br>24<br>29<br>24<br>29<br>24<br>29<br>24<br>29<br>24<br>29<br>24<br>29<br>24<br>29<br>24<br>29<br>24<br>29<br>24<br>29<br>24<br>29<br>24<br>29<br>24<br>29<br>24<br>29<br>24<br>29<br>24<br>29<br>24<br>29<br>24<br>29<br>24<br>29<br>24<br>29<br>24<br>24<br>24<br>25<br>24<br>26<br>27<br>24<br>26<br>27<br>24<br>27<br>24<br>24<br>27<br>24<br>27<br>24<br>27<br>24<br>27<br>24<br>27<br>24<br>27<br>24<br>27<br>24<br>27<br>24<br>27<br>24<br>27<br>24<br>27<br>24<br>27<br>24<br>27<br>24<br>27<br>24<br>27<br>24<br>27<br>24<br>27<br>24<br>27<br>24<br>27<br>24<br>27<br>24<br>27<br>24<br>27<br>24<br>27<br>27<br>27<br>27<br>27<br>27<br>27<br>27<br>27<br>27 | 29.5 mm<br>29.5 mm<br>round<br>22.3 mm<br>installation diameter<br>0.4 mm<br>16.2 mm<br>29.5 mm<br>24.3 mm<br>Proval<br>Declaration of Con<br>Marine / Shipping<br>IIIIIIIIIIIIIIIIIIIIIIIIIIIIIIIIIIII | 29.5 mm<br>29.5 mm<br>29.5 mm<br>22.3 mm<br>22.3 mm<br>22.3 mm<br>16.2 mm<br>29.5 mm<br>24.3 mm<br>29.5 mm<br>24.3 mm<br>Proval Declaration of Conformity<br>CODE<br>UL DECLARATION OF CONFORMITY<br>CODE<br>CENERT<br>Marine / Shipping<br>CODE<br>CODE<br>CENERT |  |