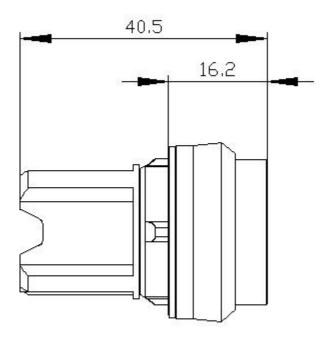

|                                                                          | -4                                                                  | -25 +70 °C<br>-40 +80 °C                                                                                                                                                                                                                                                                                                                                                                                                                                                                                                                                                                                                                                                                                                                                                                                                                                 |                                                                                                                                                                                                         |                                                                                                                                                                                                                                                                    |  |
|--------------------------------------------------------------------------|---------------------------------------------------------------------|----------------------------------------------------------------------------------------------------------------------------------------------------------------------------------------------------------------------------------------------------------------------------------------------------------------------------------------------------------------------------------------------------------------------------------------------------------------------------------------------------------------------------------------------------------------------------------------------------------------------------------------------------------------------------------------------------------------------------------------------------------------------------------------------------------------------------------------------------------|---------------------------------------------------------------------------------------------------------------------------------------------------------------------------------------------------------|--------------------------------------------------------------------------------------------------------------------------------------------------------------------------------------------------------------------------------------------------------------------|--|
| during storage environmental category during operation acc. to IEC 60721 |                                                                     |                                                                                                                                                                                                                                                                                                                                                                                                                                                                                                                                                                                                                                                                                                                                                                                                                                                          | 3M6, 3S2, 3B2, 3C3, 3K6 (with relative air humidity of 10 95 %)                                                                                                                                         |                                                                                                                                                                                                                                                                    |  |
| dimensions                                                               |                                                                     |                                                                                                                                                                                                                                                                                                                                                                                                                                                                                                                                                                                                                                                                                                                                                                                                                                                          |                                                                                                                                                                                                         |                                                                                                                                                                                                                                                                    |  |
|                                                                          | 29                                                                  | 29.5 mm                                                                                                                                                                                                                                                                                                                                                                                                                                                                                                                                                                                                                                                                                                                                                                                                                                                  |                                                                                                                                                                                                         |                                                                                                                                                                                                                                                                    |  |
|                                                                          | 29                                                                  | 29.5 mm                                                                                                                                                                                                                                                                                                                                                                                                                                                                                                                                                                                                                                                                                                                                                                                                                                                  |                                                                                                                                                                                                         |                                                                                                                                                                                                                                                                    |  |
| shape of the installation opening                                        |                                                                     |                                                                                                                                                                                                                                                                                                                                                                                                                                                                                                                                                                                                                                                                                                                                                                                                                                                          | round                                                                                                                                                                                                   |                                                                                                                                                                                                                                                                    |  |
| mounting diameter                                                        |                                                                     |                                                                                                                                                                                                                                                                                                                                                                                                                                                                                                                                                                                                                                                                                                                                                                                                                                                          | 22.3 mm                                                                                                                                                                                                 |                                                                                                                                                                                                                                                                    |  |
| positive tolerance of installation diameter                              |                                                                     |                                                                                                                                                                                                                                                                                                                                                                                                                                                                                                                                                                                                                                                                                                                                                                                                                                                          | 0.4 mm                                                                                                                                                                                                  |                                                                                                                                                                                                                                                                    |  |
| mounting height                                                          |                                                                     | 16.2 mm                                                                                                                                                                                                                                                                                                                                                                                                                                                                                                                                                                                                                                                                                                                                                                                                                                                  |                                                                                                                                                                                                         |                                                                                                                                                                                                                                                                    |  |
|                                                                          | 29                                                                  | 29.5 mm                                                                                                                                                                                                                                                                                                                                                                                                                                                                                                                                                                                                                                                                                                                                                                                                                                                  |                                                                                                                                                                                                         |                                                                                                                                                                                                                                                                    |  |
|                                                                          | 24                                                                  | 24.3 mm                                                                                                                                                                                                                                                                                                                                                                                                                                                                                                                                                                                                                                                                                                                                                                                                                                                  |                                                                                                                                                                                                         |                                                                                                                                                                                                                                                                    |  |
|                                                                          |                                                                     |                                                                                                                                                                                                                                                                                                                                                                                                                                                                                                                                                                                                                                                                                                                                                                                                                                                          |                                                                                                                                                                                                         |                                                                                                                                                                                                                                                                    |  |
|                                                                          | tHL                                                                 |                                                                                                                                                                                                                                                                                                                                                                                                                                                                                                                                                                                                                                                                                                                                                                                                                                                          | EG-Konf.                                                                                                                                                                                                |                                                                                                                                                                                                                                                                    |  |
| Marine / Shipping                                                        |                                                                     |                                                                                                                                                                                                                                                                                                                                                                                                                                                                                                                                                                                                                                                                                                                                                                                                                                                          |                                                                                                                                                                                                         |                                                                                                                                                                                                                                                                    |  |
| ABS                                                                      | Lloyds<br>Register<br>us                                            | PRS                                                                                                                                                                                                                                                                                                                                                                                                                                                                                                                                                                                                                                                                                                                                                                                                                                                      | RINA                                                                                                                                                                                                    | RMRS                                                                                                                                                                                                                                                               |  |
|                                                                          |                                                                     |                                                                                                                                                                                                                                                                                                                                                                                                                                                                                                                                                                                                                                                                                                                                                                                                                                                          |                                                                                                                                                                                                         |                                                                                                                                                                                                                                                                    |  |
|                                                                          | ion opening<br>installation diameter<br>proval<br>Warine / Shipping | 29<br>29<br>20<br>20<br>20<br>20<br>21<br>22<br>24<br>29<br>24<br>29<br>24<br>29<br>24<br>29<br>24<br>29<br>24<br>29<br>24<br>29<br>24<br>29<br>24<br>29<br>24<br>29<br>24<br>29<br>24<br>29<br>24<br>29<br>24<br>29<br>24<br>29<br>24<br>29<br>24<br>29<br>24<br>29<br>24<br>29<br>24<br>29<br>24<br>29<br>24<br>29<br>24<br>29<br>24<br>29<br>24<br>29<br>24<br>29<br>24<br>29<br>24<br>29<br>24<br>29<br>24<br>29<br>24<br>29<br>24<br>24<br>24<br>25<br>24<br>26<br>27<br>24<br>26<br>27<br>24<br>27<br>24<br>24<br>27<br>24<br>27<br>24<br>27<br>24<br>27<br>24<br>27<br>24<br>27<br>24<br>27<br>24<br>27<br>24<br>27<br>24<br>27<br>24<br>27<br>24<br>27<br>24<br>27<br>24<br>27<br>24<br>27<br>24<br>27<br>24<br>27<br>24<br>27<br>24<br>27<br>24<br>27<br>24<br>27<br>24<br>27<br>24<br>27<br>27<br>27<br>27<br>27<br>27<br>27<br>27<br>27<br>27 | 29.5 mm<br>29.5 mm<br>round<br>22.3 mm<br>installation diameter<br>0.4 mm<br>16.2 mm<br>29.5 mm<br>24.3 mm<br>Proval<br>Declaration of Con<br>Marine / Shipping<br>IIIIIIIIIIIIIIIIIIIIIIIIIIIIIIIIIIII | 29.5 mm<br>29.5 mm<br>29.5 mm<br>22.3 mm<br>22.3 mm<br>22.3 mm<br>16.2 mm<br>29.5 mm<br>24.3 mm<br>29.5 mm<br>24.3 mm<br>Proval Declaration of Conformity<br>CODE<br>UL DECLARATION OF CONFORMITY<br>CODE<br>CENERT<br>Marine / Shipping<br>CODE<br>CODE<br>CENERT |  |