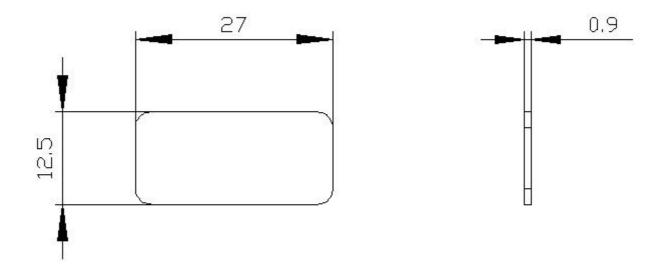

## 3SU1900-0AC16-0DC0

Labeling plate for snapping on or gluing to label holder, label size 12.5x27mm, black label, white font, with inscription: Stop Start

| product brand name                                                 | SIRIUS ACT                |                   |
|--------------------------------------------------------------------|---------------------------|-------------------|
| product designation                                                | Labeling plate            |                   |
| product type designation                                           | 3SU1                      |                   |
| General technical data                                             |                           |                   |
| protection class IP                                                | IP66, IP67, IP69(IP69K)   |                   |
| shock resistance for railway applications acc. to DIN EN 61373     | Category 1, Class B       |                   |
| vibration resistance for railway applications acc. to DIN EN 61373 | Category 1, Class B       |                   |
| Substance Prohibitance (Date)                                      | 01.10.2014 00:00:00       |                   |
| Installation/ mounting/ dimensions                                 |                           |                   |
| height                                                             | 12.5 mm                   |                   |
| width                                                              | 27 mm                     |                   |
| Accessories                                                        |                           |                   |
| material of accessory                                              | Plastic                   |                   |
| fastening method of label                                          | snap on / stick           |                   |
| marking of the name plate for command devices                      | Stop Start                |                   |
| shape of the name plate for command devices                        | rectangular               |                   |
| color of the label                                                 | black/white (plate/text)  |                   |
| Certificates/ approvals                                            |                           |                   |
| General Product Approval                                           | Declaration of Conformity | Test Certificates |
|                                                                    | CE<br>EG-Konf.            |                   |
| Marine / Shipping                                                  |                           | other             |