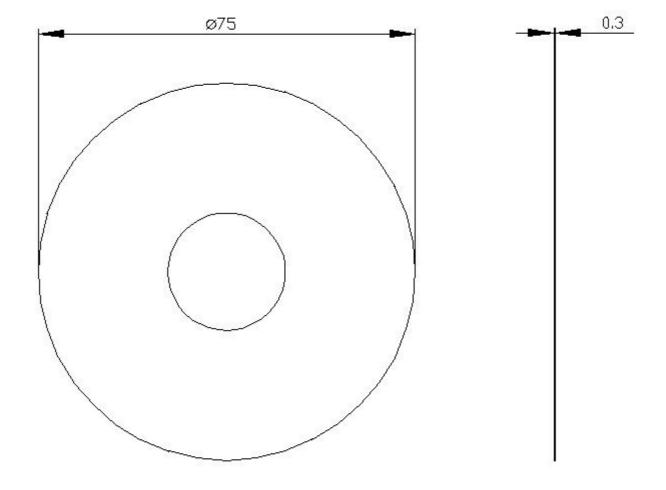

## 3SU1900-0BC31-0DA0

Backing plate round, for EMERGENCY STOP mushroom pushbutton, yellow, self-adhesive, Outer diameter 75 mm, inside diameter 23 mm, with inscription: EMERGENCY STOP

| product brand name                                                 | SIRIUS ACT                   |                           |                   |  |
|--------------------------------------------------------------------|------------------------------|---------------------------|-------------------|--|
| product designation                                                | EMERGENCY STOP backing plate |                           |                   |  |
| product type designation                                           | 3SU1                         |                           |                   |  |
| General technical data                                             |                              |                           |                   |  |
| shock resistance for railway applications acc. to DIN EN 61373     | Category 1, Class B          |                           |                   |  |
| vibration resistance for railway applications acc. to DIN EN 61373 | Category 1, Class B          |                           |                   |  |
| Substance Prohibitance (Date)                                      | 01.10.2014 00:00:00          |                           |                   |  |
| Accessories                                                        |                              |                           |                   |  |
| material of accessory                                              | Plastic                      |                           |                   |  |
| fastening method of label                                          | stick                        |                           |                   |  |
| marking of backing plate                                           | EMERGENCY STOP               |                           |                   |  |
| shape of backing plate                                             | Round                        |                           |                   |  |
| color of backing plate                                             | yellow/black (plate/text)    |                           |                   |  |
| product function illuminated backing plate                         | No                           |                           |                   |  |
| Certificates/ approvals                                            |                              |                           |                   |  |
| General Product Approval                                           |                              | Declaration of Conformity | Test Certificates |  |