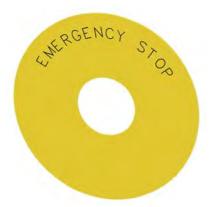

## 3SU1900-0BC31-0DA0

Backing plate round, for EMERGENCY STOP mushroom pushbutton, yellow, self-adhesive, Outer diameter 75 mm, inside diameter 23 mm, with inscription: EMERGENCY STOP

| product brand name                                                 | SIRIUS ACT                   |                           |                   |  |
|--------------------------------------------------------------------|------------------------------|---------------------------|-------------------|--|
| product designation                                                | EMERGENCY STOP backing plate |                           |                   |  |
| product type designation                                           | 3SU1                         |                           |                   |  |
| General technical data                                             |                              |                           |                   |  |
| shock resistance for railway applications acc. to DIN EN 61373     | Category 1, Class B          |                           |                   |  |
| vibration resistance for railway applications acc. to DIN EN 61373 | Category 1, Class B          |                           |                   |  |
| Substance Prohibitance (Date)                                      | 01.10.2014 00:00:00          |                           |                   |  |
| Accessories                                                        |                              |                           |                   |  |
| material of accessory                                              | Plastic                      |                           |                   |  |
| fastening method of label                                          | stick                        |                           |                   |  |
| marking of backing plate                                           | EMERGENCY STOP               |                           |                   |  |
| shape of backing plate                                             | Round                        |                           |                   |  |
| color of backing plate                                             | yellow/black (plate/text)    |                           |                   |  |
| product function illuminated backing plate                         | No                           |                           |                   |  |
| Certificates/ approvals                                            |                              |                           |                   |  |
| General Product Approval                                           |                              | Declaration of Conformity | Test Certificates |  |