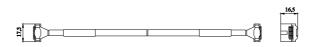

## 3UF7930-0AA00-0

Connecting cable Length 0.025 m, flat, for connection of basic unit with extension modules via the system interface

| General technical data               | 1                         |     |                      |                              |                   |
|--------------------------------------|---------------------------|-----|----------------------|------------------------------|-------------------|
| product brand name                   |                           |     | SIRIUS               |                              |                   |
| product designation                  |                           |     | connecting cable     |                              |                   |
| design of the product                |                           |     | Length 0.025 m, flat |                              |                   |
| ambient temperature                  |                           |     |                      |                              |                   |
| <ul> <li>during storage</li> </ul>   |                           |     | -40 +80 °C           |                              |                   |
| <ul> <li>during operation</li> </ul> |                           |     | -25 +60 °C           |                              |                   |
| <ul> <li>during transport</li> </ul> |                           |     | -40 +80 °C           |                              |                   |
| Certificates/ approvals              | 5                         |     |                      |                              |                   |
| General Product Approval             |                           |     | EMC                  | Declaration of<br>Conformity | Test Certificates |
| (SP)                                 |                           | EHC | RCM                  | CE<br>EG-Konf.               |                   |
| Marine / Shipping                    |                           |     |                      |                              | other             |
| ABS                                  | Llovd's<br>Register<br>us | PRS | RMRS                 | DNV-GL<br>EMOLICIER          |                   |
| other                                |                           |     |                      |                              |                   |
| Profibus                             |                           |     |                      |                              |                   |
| Further information                  |                           |     |                      |                              |                   |