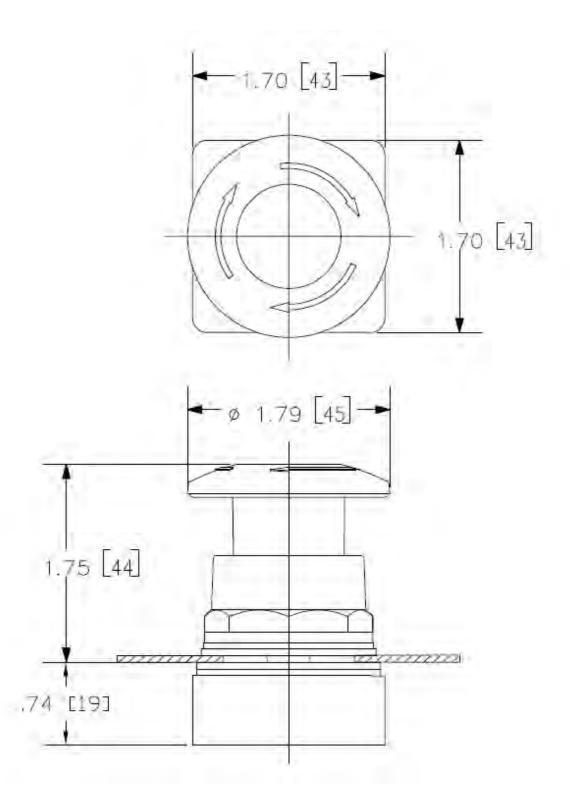

## **SIEMENS**

Data sheet US2:52BR8W2

30mm BlackMax, Epoxy Coated Corrosion Resistant Metal Operator, Round Twist-to-Release Operator Non-Illuminated Mushroom Head Cap Small 1.79" (45 mm) Plastic Cap, Red 2 Position Maintained, Twist-to-Release UL Listed, CSA Certified NEMA 1,3,3R,4,4X,12,13 & Automotive Standards