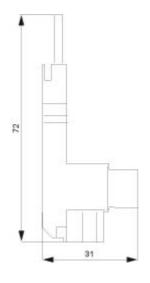

## **SIEMENS**

Data sheet 5ST3666-0HG

Connecting terminal, 35 mm2 according to UL 489, 480Y/277V for LS 5SJ4...-.HG Infeed LS  $\,$ 

| Model                                                                          |                                                               |                           |       |
|--------------------------------------------------------------------------------|---------------------------------------------------------------|---------------------------|-------|
| product brand name                                                             | SENTRON                                                       |                           |       |
| product designation                                                            | Connecting terminal                                           |                           |       |
| design of the product                                                          | 35 mm², acc. to UL 489, 480Y/277 V for MCBs 5SJ4HG infeed MCB |                           |       |
| operating voltage / at AC / rated value                                        | 1 000 V                                                       |                           |       |
| operational current / at AC / rated value                                      | 160 A                                                         |                           |       |
| Accessories                                                                    |                                                               |                           |       |
| accessories                                                                    | connection terminal                                           |                           |       |
| Connections                                                                    |                                                               |                           |       |
| tightening torque                                                              |                                                               |                           |       |
| • minimum                                                                      | 4 N·m                                                         |                           |       |
| maximum                                                                        | 4 N·m                                                         |                           |       |
| type of connectable conductor cross-sections / for copper conductor / stranded | 2.5 - 35 mm²                                                  |                           |       |
| Mechanical Design                                                              |                                                               |                           |       |
| height                                                                         | 31.1 mm                                                       |                           |       |
| width                                                                          | 16.2 mm                                                       |                           |       |
| depth                                                                          | 25.7 mm                                                       |                           |       |
| length                                                                         | 74.7 mm                                                       |                           |       |
| net weight                                                                     | 33.6 g                                                        |                           |       |
| General Product Approval                                                       |                                                               | Declaration of Conformity | other |