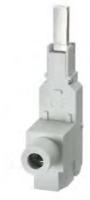

## **SIEMENS**

Data sheet 5ST3666-0HG

Connecting terminal, 35 mm2 according to UL 489, 480Y/277V for LS 5SJ4...-.HG Infeed LS  $\,$ 

| Model                                                                          |                                                               |                           |       |
|--------------------------------------------------------------------------------|---------------------------------------------------------------|---------------------------|-------|
| product brand name                                                             | SENTRON                                                       |                           |       |
| product designation                                                            | Connecting terminal                                           |                           |       |
| design of the product                                                          | 35 mm², acc. to UL 489, 480Y/277 V for MCBs 5SJ4HG infeed MCB |                           |       |
| operating voltage / at AC / rated value                                        | 1 000 V                                                       |                           |       |
| operational current / at AC / rated value                                      | 160 A                                                         |                           |       |
| Accessories                                                                    |                                                               |                           |       |
| accessories                                                                    | connection terminal                                           |                           |       |
| Connections                                                                    |                                                               |                           |       |
| tightening torque                                                              |                                                               |                           |       |
| • minimum                                                                      | 4 N·m                                                         |                           |       |
| maximum                                                                        | 4 N·m                                                         |                           |       |
| type of connectable conductor cross-sections / for copper conductor / stranded | 2.5 - 35 mm²                                                  |                           |       |
| Mechanical Design                                                              |                                                               |                           |       |
| height                                                                         | 31.1 mm                                                       |                           |       |
| width                                                                          | 16.2 mm                                                       |                           |       |
| depth                                                                          | 25.7 mm                                                       |                           |       |
| length                                                                         | 74.7 mm                                                       |                           |       |
| net weight                                                                     | 33.6 g                                                        |                           |       |
| General Product Approval                                                       |                                                               | Declaration of Conformity | other |