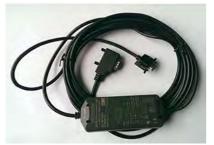

## 6ES7901-3DB30-0XA0

SIMATIC S7-200, USB/PPI cable MM MULTIMASTER, for connection of S7-200 to USB PC interface, no Freeport support

| General information                         |                                                                                                 |
|---------------------------------------------|-------------------------------------------------------------------------------------------------|
| Product type designation                    | USB/PPI multi-master                                                                            |
| Supply voltage                              |                                                                                                 |
| Design of the power supply                  | From USB interface                                                                              |
| Interfaces                                  |                                                                                                 |
| Point-to-point connection                   |                                                                                                 |
| <ul> <li>Transmission rate, max.</li> </ul> | 187.5 kbit/s; 9.6 / 19.2 / 187.5 kbit/s; setting: not necessary                                 |
| Protocols                                   |                                                                                                 |
| PPI                                         | Yes; 10/11 bit                                                                                  |
| Interrupts/diagnostics/status information   |                                                                                                 |
| LED status display                          | Tx (green): USB send display; Rx (green): USB receive display; PPI (green): RS-485 send display |
| Potential separation                        |                                                                                                 |
| Potential separation exists                 | Yes                                                                                             |
| Weights                                     |                                                                                                 |
| Weight, approx.                             | 300 g                                                                                           |
| last modified:                              | 7/15/2021 🖸                                                                                     |