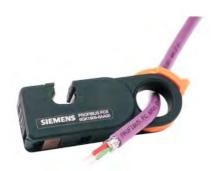

## **SIEMENS**

Data sheet 6GK1905-6AA00

product type designation

## PB FastConnect Stripping Tool

PROFIBUS FastConnect stripping tool, Stripping tool for fast stripping of the PROFIBUS FastConnect bus cable