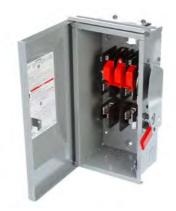

## **SIEMENS**

Data sheet US2:GF222NR

Siemens Low Voltage Circuit Protection General Duty Safety Switches. 60A 2P 240V 3W FUSED GD TYPE 3R

| principle of operation of the actuating element    | SINGLE THROW                |
|----------------------------------------------------|-----------------------------|
| mechanical service life (switching cycles) typical | 10000                       |
| fastening method                                   | 2 OR 3 POINT MOUNTING HOLES |
| number of poles                                    | 2                           |
| ampacity                                           | 60 A                        |
| switching capacity active power                    | 3 W                         |
| ambient temperature during operation maximum       | 49 °C                       |
| ambient temperature during operation minimum       | -29 °C                      |
| product brand name                                 | Siemens                     |
| product type designation                           | ENCLOSED/SAFETY SWITCH      |
| design of the housing                              | TYPE 3R                     |
| material                                           | 304SS                       |
| certificate of suitability                         | UL                          |