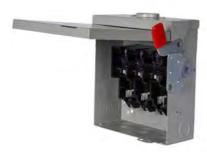

## **SIEMENS**

Data sheet US2:GF321NR

Siemens Low Voltage Circuit Protection General Duty Safety Switches. 30A 3 POLE 240V FUSED W/N TYPE 3R GD

| principle of operation of the actuating element    | SINGLE THROW                |
|----------------------------------------------------|-----------------------------|
| mechanical service life (switching cycles) typical | 10000                       |
| fastening method                                   | 2 OR 3 POINT MOUNTING HOLES |
| number of poles                                    | 3                           |
| ampacity                                           | 30 A                        |
| ambient temperature during operation maximum       | 49 °C                       |
| ambient temperature during operation minimum       | -29 °C                      |
| product brand name                                 | Siemens                     |
| product type designation                           | ENCLOSED/SAFETY SWITCH      |
| design of the housing                              | TYPE 3R                     |
| material                                           | 304SS                       |
| certificate of suitability                         | UL                          |