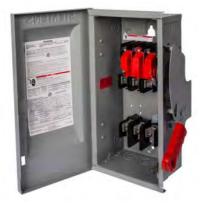

## **SIEMENS**

Data sheet US2:HF362N

Siemens Low Voltage Circuit Protection Heavy Duty Safety Switches. Type: ENCLOSED, SAFETY SWITCH Std: UL V. Rating: 600V A. Rating: 60A Wattage: 4W No. Of Poles: 3P F. Rating: 60Hz Action: SINGLE THROW Material: STEEL Enclosure: TYPE 1. 2-3 point mounting holes. O. Cycles: 10000 O. Temperature: (-20F-120F) AMBIENT TEMPERATURE Environmental Conditions: INDOOR