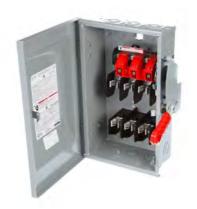

## **SIEMENS**

Data sheet US2:HF362R

Siemens Low Voltage Circuit Protection Heavy Duty Safety Switches. 60A 3P 600V 3W FUSED HD TYPE 3R  $\,$ 

| installation location                              | OUTDOOR                     |
|----------------------------------------------------|-----------------------------|
| principle of operation of the actuating element    | SINGLE THROW                |
| mechanical service life (switching cycles) typical | 10000                       |
| fastening method                                   | 2 OR 3 POINT MOUNTING HOLES |
| number of poles                                    | 3                           |
| ampacity                                           | 60 A                        |
| supply voltage frequency rated value 50/60 Hz      | Yes                         |
| voltage between phase and phase rated value        | 600 V                       |
| switching capacity active power                    | 3 W                         |
| ambient temperature during operation maximum       | 120 °C                      |
| ambient temperature during operation minimum       | -20 °C                      |
| product brand name                                 | SIEMENS                     |
| product type designation                           | ENCLOSED/SAFETY SWITCH      |
| design of the housing                              | TYPE 3R                     |
| material                                           | 304SS                       |
| certificate of suitability                         | UL                          |