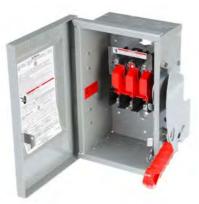

## **US2:HNF361**

Siemens Low Voltage Circuit Protection Heavy Duty Safety Switches. 30A 3P 600V 3W NON FUSED HD TYPE 1

| principle of operation of the actuating element    | SINGLE THROW                |
|----------------------------------------------------|-----------------------------|
| mechanical service life (switching cycles) typical | 10000                       |
| fastening method                                   | 2 OR 3 POINT MOUNTING HOLES |
| number of poles                                    | 3                           |
| ampacity                                           | 30 A                        |
| supply voltage frequency rated value 50/60 Hz      | Yes                         |
| voltage between phase and Ground (GND) rated value | 600 V                       |
| switching capacity active power                    | 3 W                         |
| product brand name                                 | SIEMENS                     |
| product type designation                           | ENCLOSED/SAFETY SWITCH      |
| design of the housing                              | TYPE 1                      |
| material                                           | Steel, Painted              |
| certificate of suitability                         | UL                          |