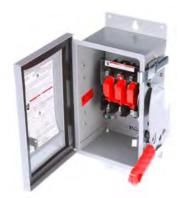

## US2:HNF361J

Siemens Low Voltage Circuit Protection Heavy Duty Safety Switches. 30A 3P 600V 3W NON-FUSED HD TYPE 12

| principle of operation of the actuating element    | SINGLE THROW                |
|----------------------------------------------------|-----------------------------|
| mechanical service life (switching cycles) typical | 10000                       |
| fastening method                                   | 2 OR 3 POINT MOUNTING HOLES |
| number of poles                                    | 3                           |
| ampacity                                           | 30 A                        |
| supply voltage frequency rated value 50/60 Hz      | Yes                         |
| voltage between phase and Ground (GND) rated value | 600 V                       |
| switching capacity active power                    | 3 W                         |
| product brand name                                 | SIEMENS                     |
| product type designation                           | ENCLOSED/SAFETY SWITCH      |
| design of the housing                              | TYPE 3R/ 3S/ 12/ 13         |
| material                                           | Galv. Steel, Painted        |
| certificate of suitability                         | UL                          |