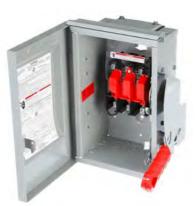

## US2:HNF361R

30A 3P 600V 3W NON-FUSED HD TYPE 3R3P 30A 600V NON-FUSIBLENEMA 3R

| principle of operation of the actuating element    | SINGLE THROW                |
|----------------------------------------------------|-----------------------------|
| mechanical service life (switching cycles) typical | 10000                       |
| fastening method                                   | 2 OR 3 POINT MOUNTING HOLES |
| number of poles                                    | 3                           |
| ampacity                                           | 30 A                        |
| supply voltage frequency rated value 50/60 Hz      | Yes                         |
| voltage between phase and Ground (GND) rated value | 600 V                       |
| switching capacity active power                    | 3 W                         |
| product brand name                                 | SIEMENS                     |
| product type designation                           | ENCLOSED/SAFETY SWITCH      |
| design of the housing                              | TYPE 3R                     |
| material                                           | Galv. Steel, Painted        |
| certificate of suitability                         | UL                          |