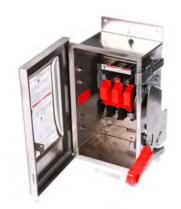

## **SIEMENS**

Data sheet US2:HNF361S

Siemens Low Voltage Circuit Protection Heavy Duty Safety Switches. 30A 3P 600V 3W NON-FUSED HD TYPE 4X  $\,$ 

| principle of operation of the actuating element    | SINGLE THROW                |
|----------------------------------------------------|-----------------------------|
| mechanical service life (switching cycles) typical | 10000                       |
| fastening method                                   | 2 OR 3 POINT MOUNTING HOLES |
| number of poles                                    | 3                           |
| ampacity                                           | 30 A                        |
| supply voltage frequency rated value 50/60 Hz      | Yes                         |
| voltage between phase and Ground (GND) rated value | 600 V                       |
| switching capacity active power                    | 3 W                         |
| product brand name                                 | SIEMENS                     |
| product type designation                           | ENCLOSED/SAFETY SWITCH      |
| design of the housing                              | TYPE 4X                     |
| material                                           | 304SS                       |
| certificate of suitability                         | UL                          |