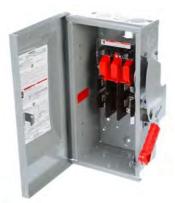

## US2:HNF362

Siemens Low Voltage Circuit Protection Heavy Duty Safety Switches. 60A 3P 600V 3W NON FUSED HD TYPE 1

| principle of operation of the actuating element    | SINGLE THROW                |
|----------------------------------------------------|-----------------------------|
| mechanical service life (switching cycles) typical | 10000                       |
| fastening method                                   | 2 OR 3 POINT MOUNTING HOLES |
| number of poles                                    | 3                           |
| ampacity                                           | 60 A                        |
| supply voltage frequency rated value 50/60 Hz      | Yes                         |
| voltage between phase and Ground (GND) rated value | 600 V                       |
| switching capacity active power                    | 3 W                         |
| product brand name                                 | SIEMENS                     |
| product type designation                           | ENCLOSED/SAFETY SWITCH      |
| design of the housing                              | TYPE 1                      |
| material                                           | Steel, Painted              |
| certificate of suitability                         | UL                          |